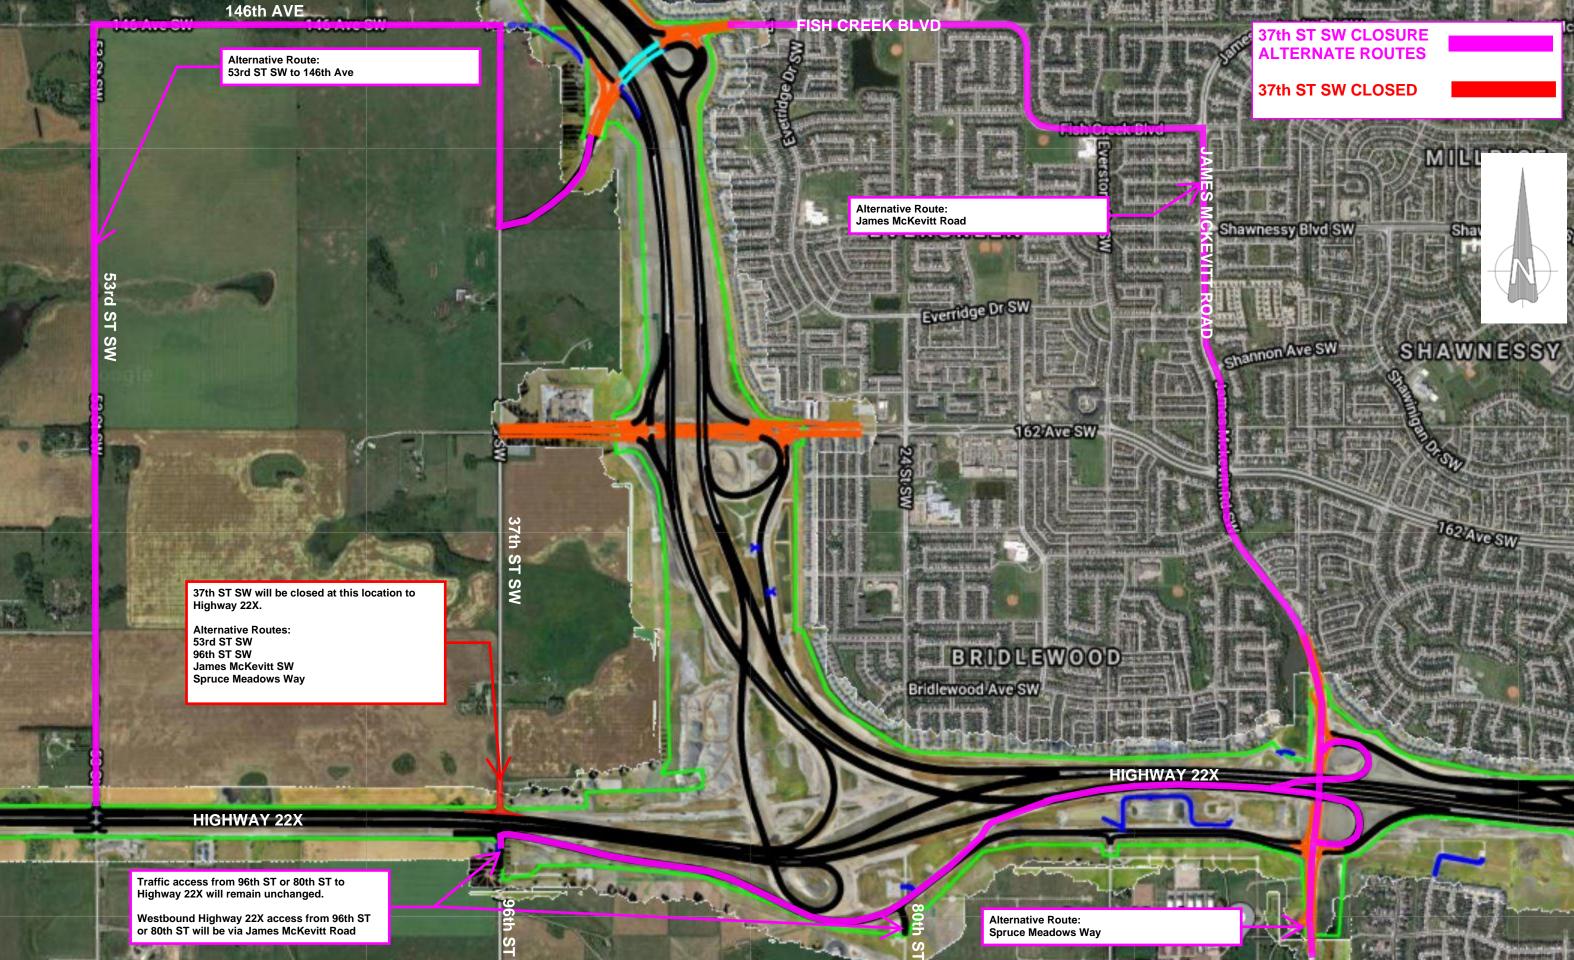

Reason: Completion of Westbound Highway 22X Lanes.

Implementation Date: Monday September 21st, 2020

Work hours: N/A

Speed limit: N/A

**Other information:** Due to the closure of 37<sup>th</sup> Street SW alternate routes will be available along Highway 22x at 53<sup>rd</sup> Street SW and at the James Mckevitt Road SW interchange. See maps for additional details.