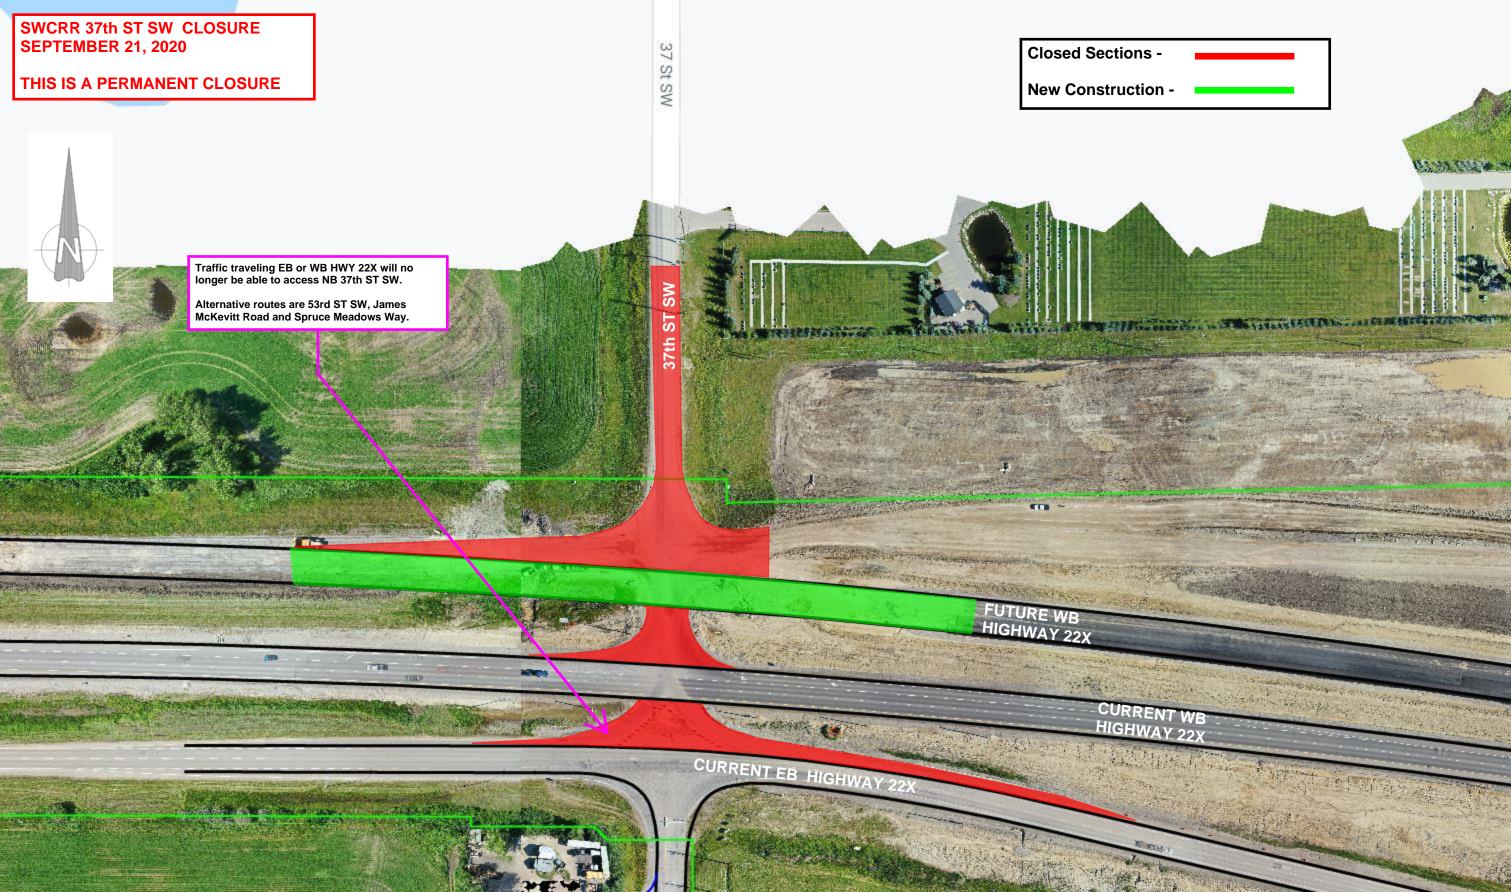

### Permanent Closure of 37th Street SW connection to Highway 22x

Location: 37th Street SW, at Highway 22x

**Impacts:** 

- Permanent closure of the 37th Street SW intersection at Highway 22x
- Use alternate Routes for Northbound and Southbound movements connecting to Highway 22X

Reason: Completion of Westbound Highway 22X Lanes.

Implementation Date: Monday September 21st, 2020

Work hours: N/A

Speed limit: N/A

**Other information:** Due to the closure of 37<sup>th</sup> Street SW alternate routes will be available along Highway 22x at 53<sup>rd</sup> Street SW and at the James Mckevitt Road SW interchange. See maps for additional details.