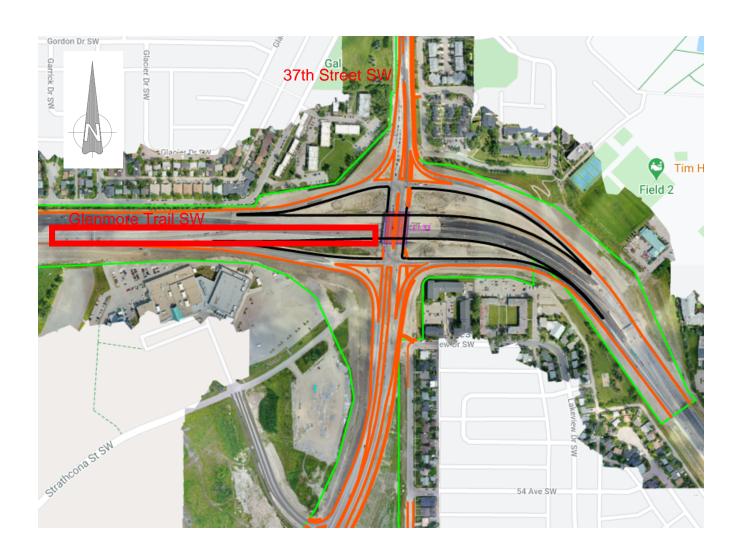

## **Lane Closure on Glenmore Trail**

Location: Glenmore Trail SW, at 37<sup>th</sup> Street SW

## **Impacts:**

• Eastbound left lane closures on Glenmore Trail SW

Reason: To allow KGL to perform paving operations

Implementation Date: Saturday August 29th, 2020

Work hours: 6:30 am - 3:00 pm

**Speed limit:** N/A