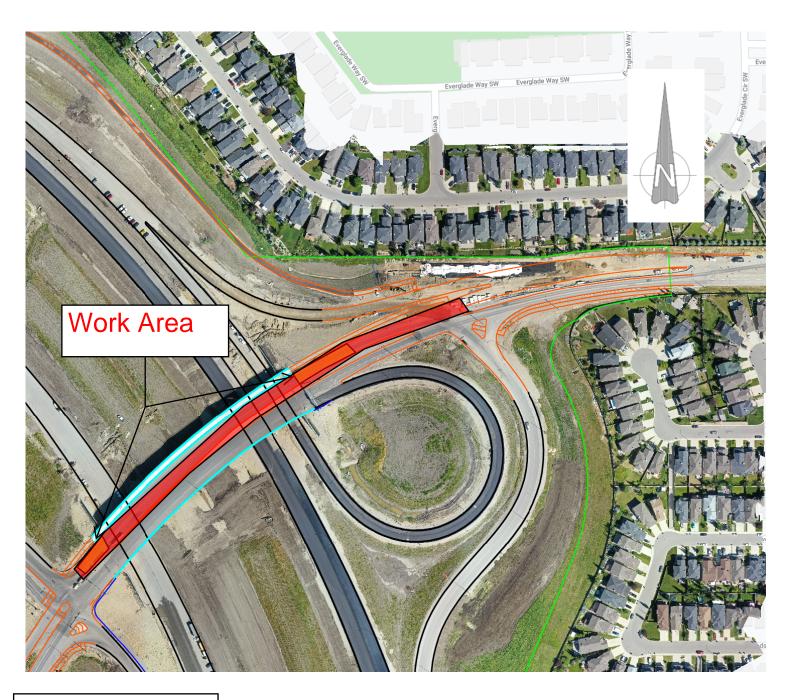

## Lane Closure on Fish Creek Boulevard

Location: Fish Creek Boulevard, at 37th Street SW

## **Impacts:**

• Eastbound lane closures on Fish Creek Boulevard

**Reason:** To allow KGL to perform paving operations

Implementation Date: Monday August 10<sup>th</sup>, 2020 – Tuesday August 11<sup>th</sup>, 2020

**Work hours:** 7:00 – 18:00

Speed limit: N/A

**Other information:** There will be a flagger in place directing traffic at the crossover.

For your safety, please obey all construction signs when travelling through the area. KGL Constructors would like to thank you for your patience during this construction period.