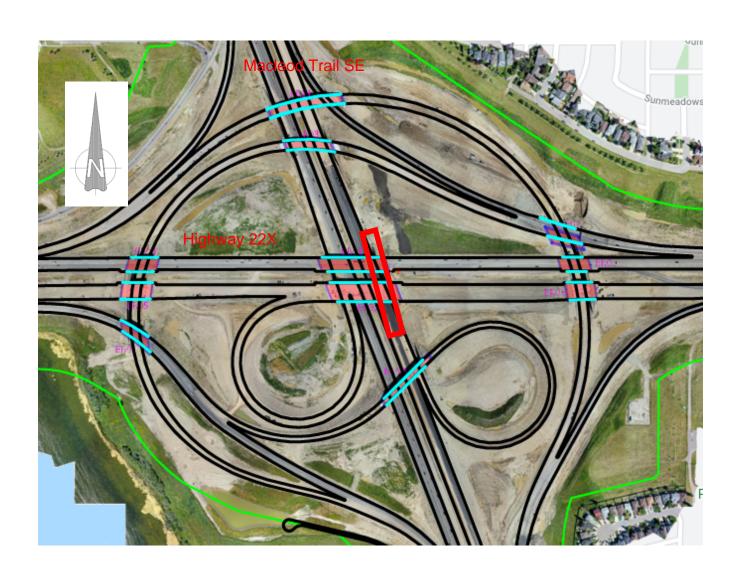

## **Lane Closure on Macleod Trail SE**

Location: Macleod Trail SE, at Highway 22x

## **Impacts:**

Westbound right lane closures on Macleod Trail SE

Reason: To allow KGL to perform bridge work

Implementation Date: Monday August 31st, 2020

Work hours: 9:00 am - 3:00 pm

**Speed limit:** The speed will be reduced from 70km/h to 50km/h