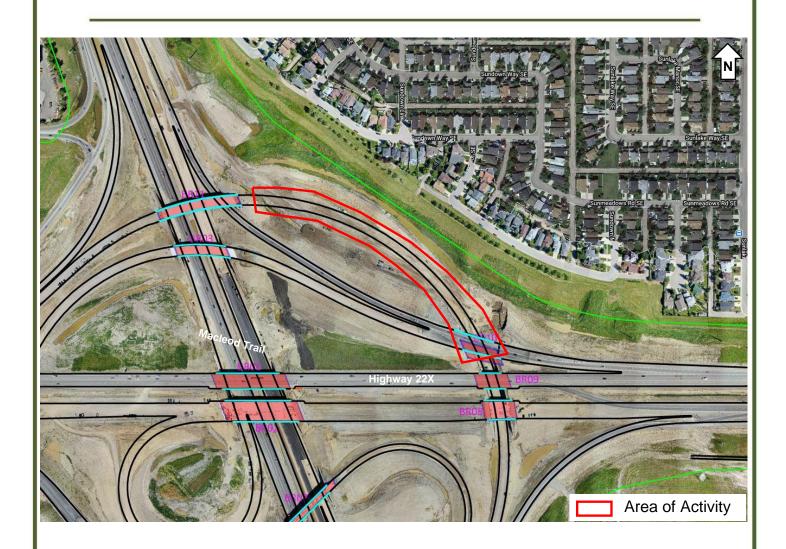

### Extended Construction Hours

Location: Highway 22X to Glenmore Trail

Impacts: No travel impacts to commuters. Night activities being carried out in the area

Reason: Roadworks crew are progressing road work in the area

Start date: August 28th, 2020

Completion date: September 1st, 2020

Work hours: 7:00 p.m.- 7:00 a.m.

#### **Other information:**

- Three-night shifts will be required within the given dates noted.
- This work is weather dependent therefore specific shift count and nights when work is being undertaken may vary. Please check the SWCRR website for any changes to the initial dates given.
- For your safety, please obey all construction signs when travelling through the area. KGL Constructors would like to thank you for your patience during this construction period
- · White noise alarms have been installed on all equipment that will be used
- Lights will be directed away from residents' homes