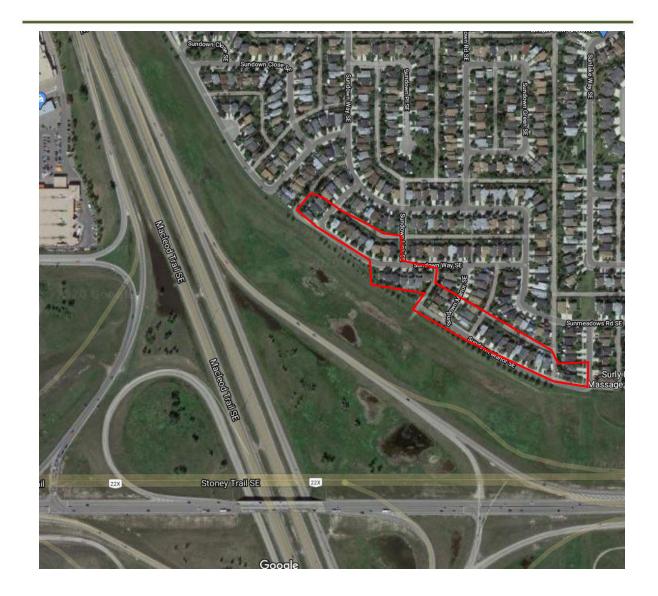

### Extended Construction Hours

Location: Highway 22X to Glenmore Trail

Impacts: No travel impacts to commuters. Night activities being carried out in the area

Reason: Roadworks crew are progressing road work in the area

Start date: August 28th, 2020

Completion date: September 1st, 2020

Work hours: 7:00 p.m.- 7:00 a.m.

#### **Other information:**

- Three-night shifts will be required within the given dates noted.
- This work is weather dependent therefore specific shift count and nights when work is being undertaken may vary. Please check the SWCRR website for any changes to the initial dates given.
- For your safety, please obey all construction signs when travelling through the area. KGL Constructors would like to thank you for your patience during this construction period
- · White noise alarms have been installed on all equipment that will be used
- Lights will be directed away from residents' homes