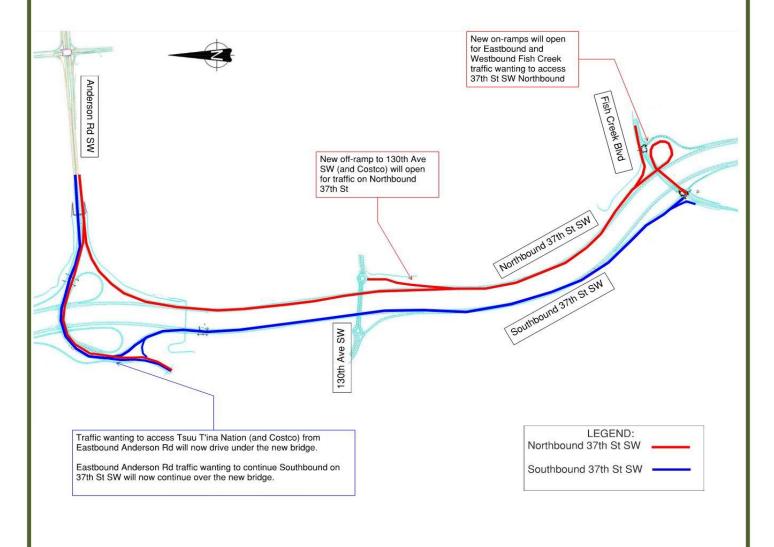

### Realignment of 37th Street SW

Location: 37th Street SW, South of Anderson Road

#### **Impacts:**

- New on ramps will open for Eastbound and Westbound traffic from Fish Creek Boulevard to Northbound 37<sup>th</sup> Street SW
- New off ramp to 130<sup>th</sup> avenue SW (and Costco) will open for traffic on Northbound 37<sup>th</sup> Street
- Traffic wanting to access Tsuu T'ina Nation (and Costco) from Eastbound Anderson Road will now
  drive under the new bridge
- Eastbound Anderson Road traffic wanting to continue Southbound on 37<sup>th</sup> Street SW will now continue over the new bridge