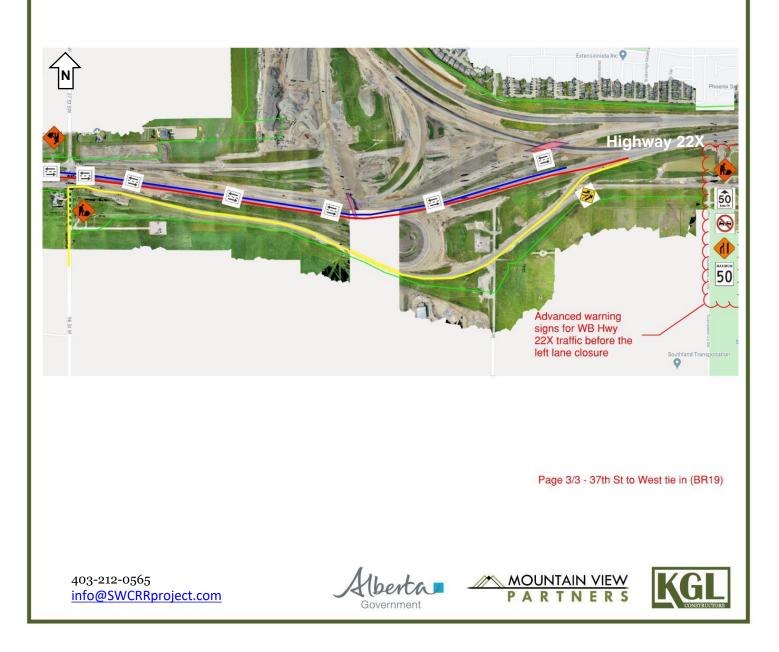

#### Lane Closure on Highway 22X

Location: Highway 22X between 69th Street and Tournament Lane

Impacts: Eastbound median crossover on Highway 22X

Reason: To allow KGL to complete a culvert installation

Implementation Date: August 24th, 2020

End Date: August 31st, 2020

Work hours: 7:00 a.m. – 6:00 p.m.

Speed limit: N/A

**Other information:** Signage will be in place West of 128<sup>th</sup> Street and East of Sheriff King Street to inform drivers of the detour route required to access 96<sup>th</sup> Street and 80<sup>th</sup> Street