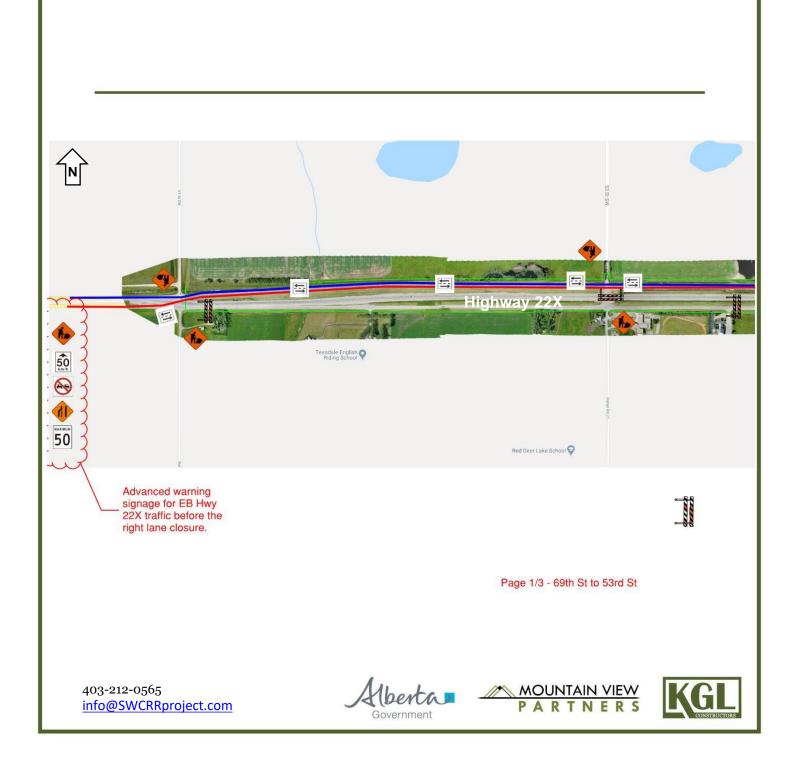

#### Lane Closure on Highway 22X

Location: Highway 22X between 69th Street and Tournament Lane

Impacts: Eastbound median crossover on Highway 22X

Reason: To allow KGL to complete a culvert installation

Implementation Date: August 24th, 2020

End Date: August 31st, 2020

Work hours: 7:00 a.m. – 6:00 p.m.

Speed limit: N/A

**Other information:** Signage will be in place West of 128<sup>th</sup> Street and East of Sheriff King Street to inform drivers of the detour route required to access 96<sup>th</sup> Street and 80<sup>th</sup> Street