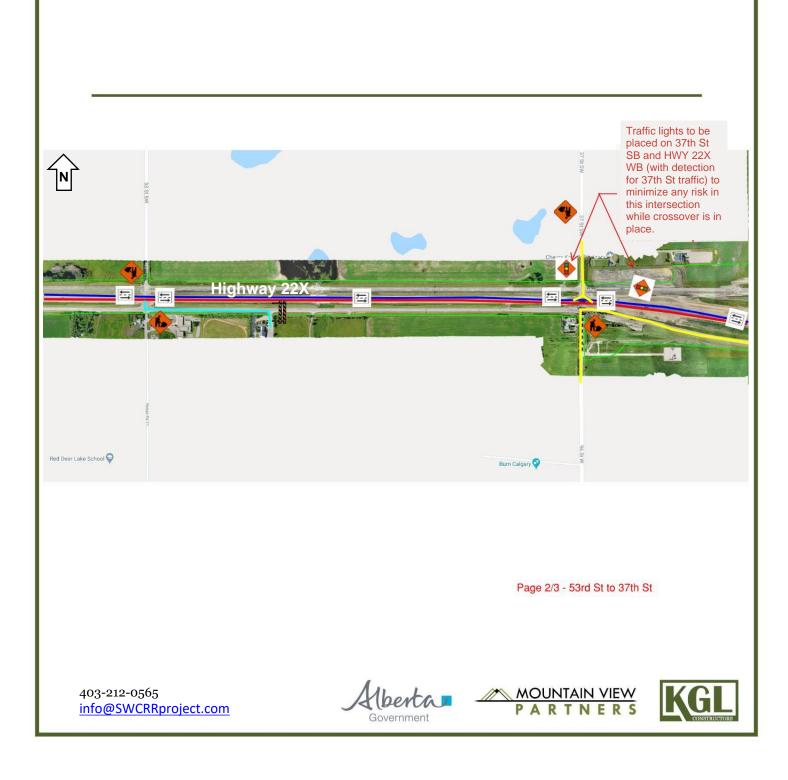

#### Lane Closure on Highway 22X

Location: Highway 22X between 69th Street and Tournament Lane

Impacts: Eastbound median crossover on Highway 22X

Reason: To allow KGL to complete a culvert installation

Implementation Date: August 24th, 2020

End Date: August 31st, 2020

Work hours: 7:00 a.m. – 6:00 p.m.

Speed limit: N/A

**Other information:** Signage will be in place West of 128<sup>th</sup> Street and East of Sheriff King Street to inform drivers of the detour route required to access 96<sup>th</sup> Street and 80<sup>th</sup> Street