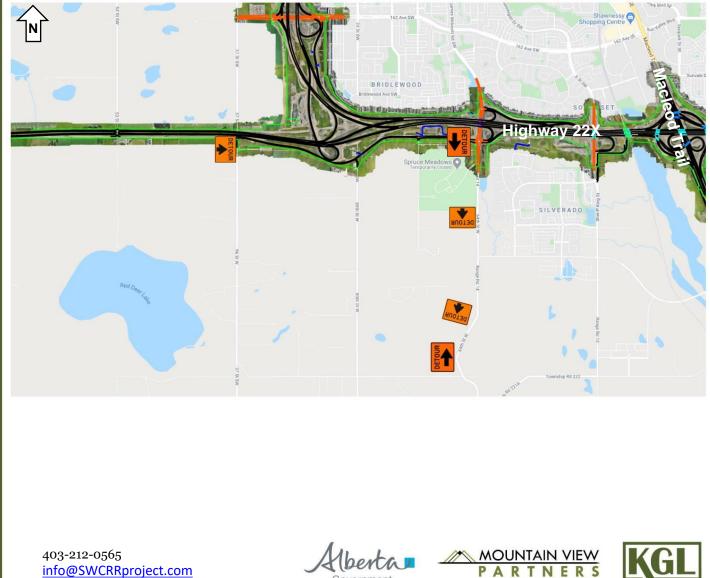

#### Lane Closure on Highway 22X

Location: Highway 22X between 69th Street and Tournament Lane

Impacts: Eastbound median crossover on Highway 22X

Reason: To allow KGL to complete a culvert installation

Implementation Date: August 24th, 2020

End Date: August 31st, 2020

Work hours: 7:00 a.m. – 6:00 p.m.

Speed limit: N/A

**Other information:** Signage will be in place West of 128<sup>th</sup> Street and East of Sheriff King Street to inform drivers of the detour route required to access 96<sup>th</sup> Street and 80<sup>th</sup> Street