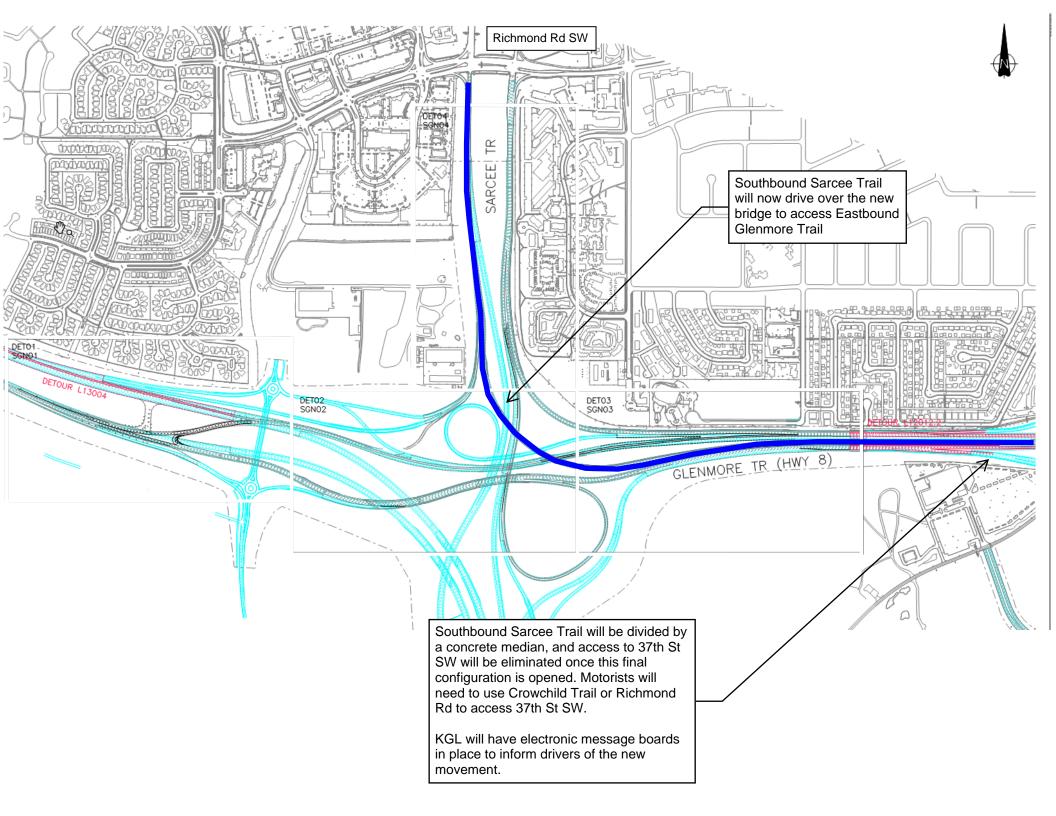

## Alignment on Sarcee Trail SW

Location: Sarcee Trail SW, at Glenmore Trail SW

**Impacts:** 

• Southbound traffic will be moved onto new alignment for travel eastbound on Glenmore Trail SW

Reason: N/A

Implementation Date: Saturday August 29th, 2020

Work hours: 6:00am

Speed limit: N/A

**Other information:** There will be signs in place directing traffic. Access to Grey Eagle Blvd will now be from 37<sup>th</sup> Street SW.

For your safety, please obey all construction signs when travelling through the area. KGL Constructors would like to thank you for your patience during this construction period.