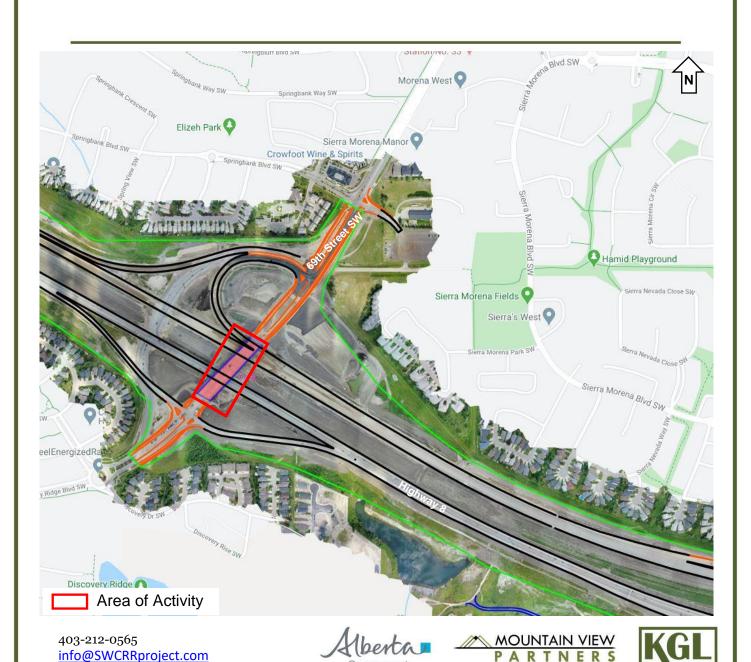

## Closures on 69th Street SW

**Location:** 69th Street SW and Highway 8

**Impacts:** Motorist will temporarily be traveling across the new bridge

Reason: To allow KGL to complete Westbound ultimate lanes

Implementation Date: August 22<sup>nd</sup>, 2020

End Date: October 1st, 2020

**Work hours:** 7:00 a.m. – 10:00 p.m.

Speed limit: N/A

Other information: N/A

For your safety, please obey all construction signs when travelling through the area. KGL Constructors would like to thank you for your patience during this construction period.