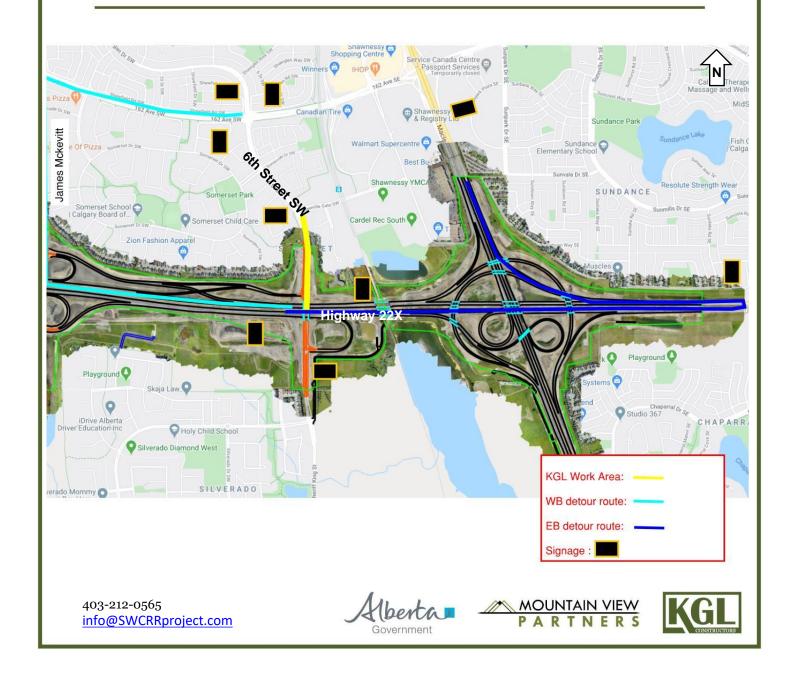

## Road Closure of 6<sup>th</sup> Street SW

Location: 6th Street SW, North of Highway 22X

Impacts:

- Road Closure of 6<sup>th</sup> Street SW
- Traffic control personnel will be on site directing pedestrians to cross the work zone safely
- Static detour signage will be in place to guide motorists

Reason: To allow KGL to complete the final connection to Westbound Highway 22X from 6th Street SW

Implementation Date: August 21st, 2020

**End Date:** September 7<sup>th</sup>, 2020

Work hours: 24/7 hours