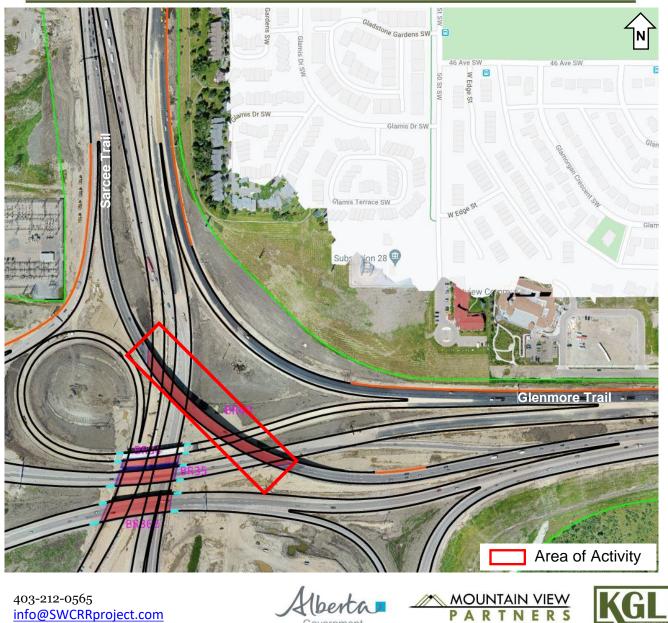

## Lane Closure on Glenmore Trail

Location: Eastbound Glenmore Trail heading to Northbound Sarcee Trail

**Impacts:** 

- August 5<sup>th</sup> Southbound right lane
- August 6<sup>th</sup> Southbound left lane
- August 7<sup>th</sup> Northbound median crossover

Reason: To allow KGL to complete bridge deck painting

Implementation Date: August 5<sup>th</sup>, 2020

End Date: August 7<sup>th</sup>, 2020

Work hours: 9:00 a.m. – 3:00 p.m.

Speed limit: N/A

Other information: N/A