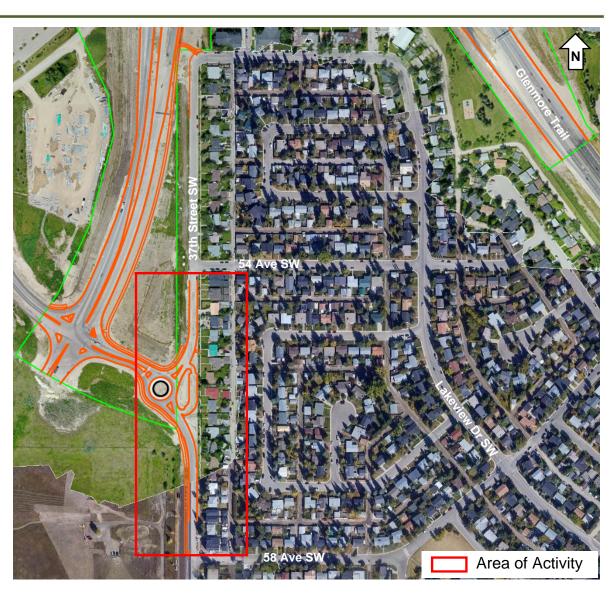

#### Overnight Concrete Grinding on 37<sup>th</sup> St

**Location:** 37<sup>th</sup> St SW, between 54<sup>th</sup> Ave SW and 58<sup>th</sup> Ave SW

**Impacts:** Dayshift and Nightshift work for 3-days. Crews will be milling out a concrete fill that was placed underground and will have heavy equipment working in the area to remove the material.

**Reason:** The AltaLink underground power line has a scheduled outage for 3 days for crews to perform routine maintenance. During this outage, KGL will be milling over-top of the line to build the new roadway.

Start Date: Tuesday, August 4th, 2020 at 07:00am

Completion Date: Thursday, August 6th, 2020 at 5:45pm

Work hours: 24/7

Speed limit: N/A

**Other information:** Prior to August 4<sup>th</sup>, and after August 6<sup>th</sup> there will be crews working in the area, during the day only, to complete the remainder of the work at the roundabout.