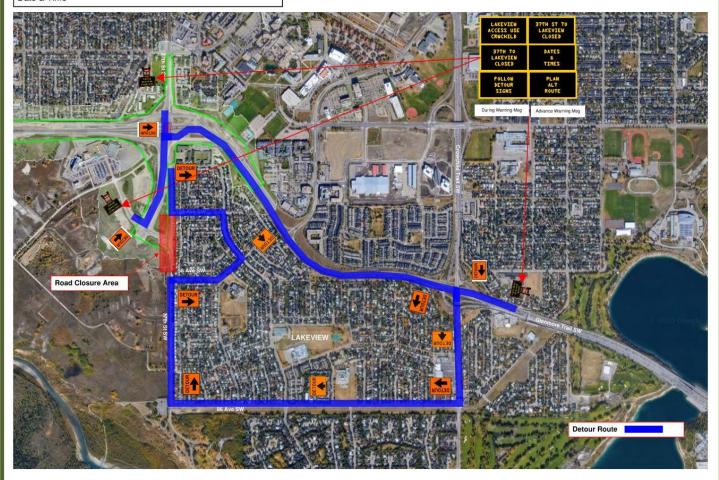

#### Full Closure of 37th St SW

Location: 37th St SW, between 54th Ave SW and 58th Ave SW

**Impacts:** Full Closure of roadway while construction activity occurs. All traffic will be detoured via Crowchild Trail and 66<sup>th</sup> Ave SW.

**Reason:** To allow KGL to remove material that is covering an underground power utility during a scheduled outage, and then rebuild the roadway and re-open traffic to its final alignment

Implementation Date: Tuesday, July 28th, 2020

Work hours: 7:00am-10:00pm

**Speed limit:** N/A

**Other information:** Electronic message boards and stationary signage will be in place to help guide motorists through the detour route.

For your safety, please obey all construction signs when travelling through the area. KGL Constructors would like to thank you for your patience during this construction period.