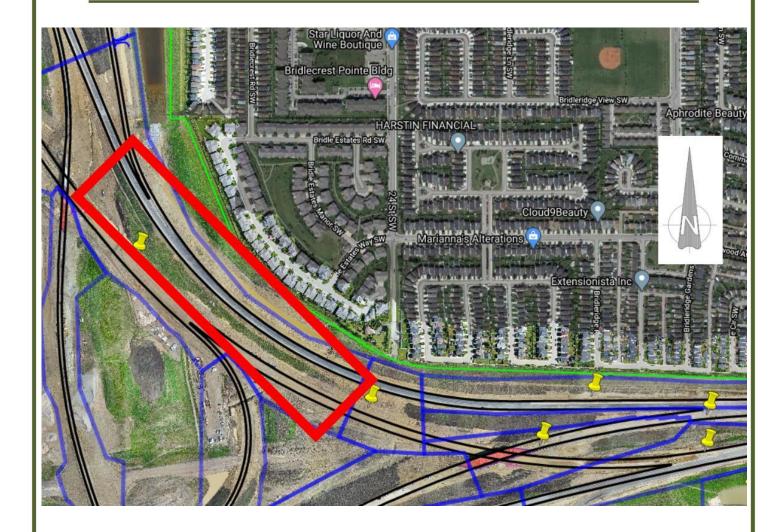

he area

#### **Reason:**

• To allow KGL to perform gravel placement along the roadway.

#### Start date:

• Thursday, July 9<sup>th</sup>, 2020

#### **Completion date:**

• Monday, July 20<sup>th</sup>, 2020

#### Work hours:

• Work hours to be 7pm- 7am

#### Other information:

- Ten shifts for gravel Placement. Specific dates and shift count are weather dependent
- For your safety, please obey all construction signs when travelling through the area. KGL Constructors would like to thank you for your patience during this construction period
- White noise alarms have been installed on all equipment that will be used
- Lights will be directed away from residents' homes

403-212-0565 info@SWCRRproject.com www.SWCRRproject.com

Government

MOUNTAIN PARTN



## Southwest Calgary Ring Road



403-212-0565 info@SWCRRproject.com

Aberta Government



MOUNTAIN VIEW