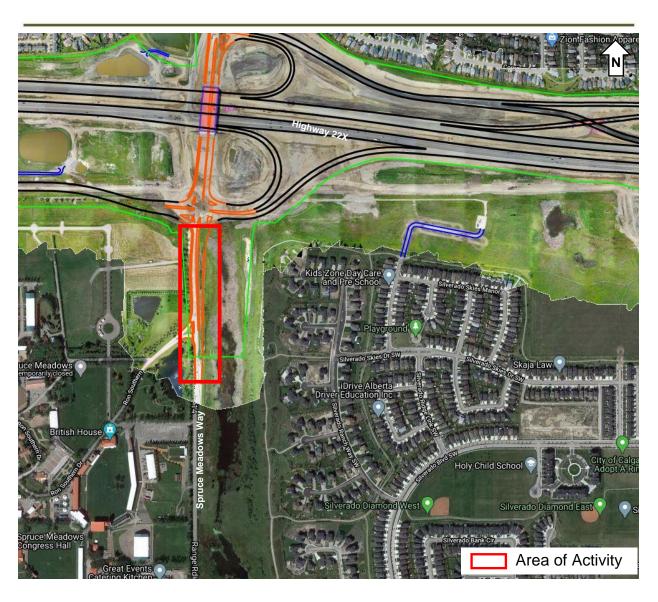

## **Extended Construction Hours**

Location: Spruce Meadows Way SW, at Highway 22X

Impacts: No travel impacts to commuters. Night activities being carried out in the area

Reason: Roadworks crew are installing subdrain and placing base course work along Spruce Meadows Way

Start date: August 5th, 2020

Completion date: August 15th, 2020

Work hours: 7:00 p.m.- 7:00 a.m.