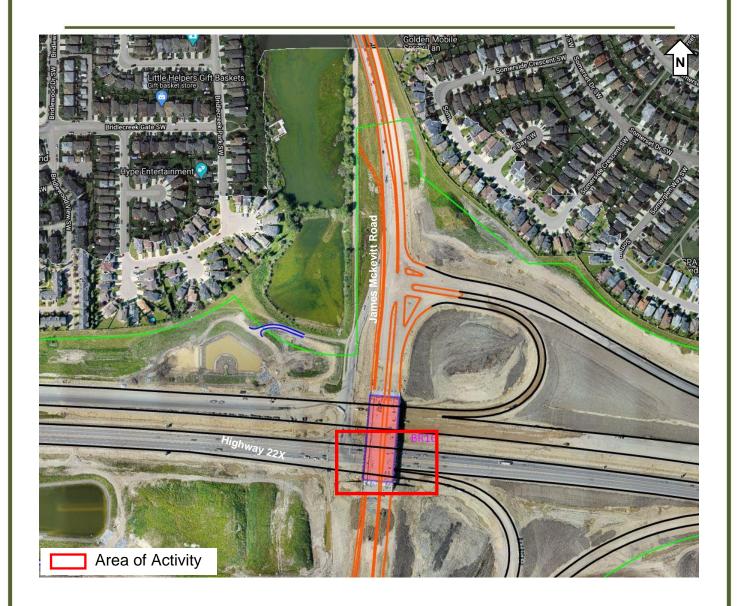

## Lane Closure on Highway 22X

Location: Highway 22X and James Mckevitt Road SW

Impacts: Eastbound right lane closure at the new bridge

Reason: To allow KGL to pour the curb at the new bridge

Implementation Date: August 5<sup>th</sup>, 2020

Work hours: 8:00 a.m. - Noon

Speed limit: N/A

Other information: N/A

For your safety, please obey all construction signs when travelling through the area. KGL Constructors would like to thank you for your patience during this construction period.