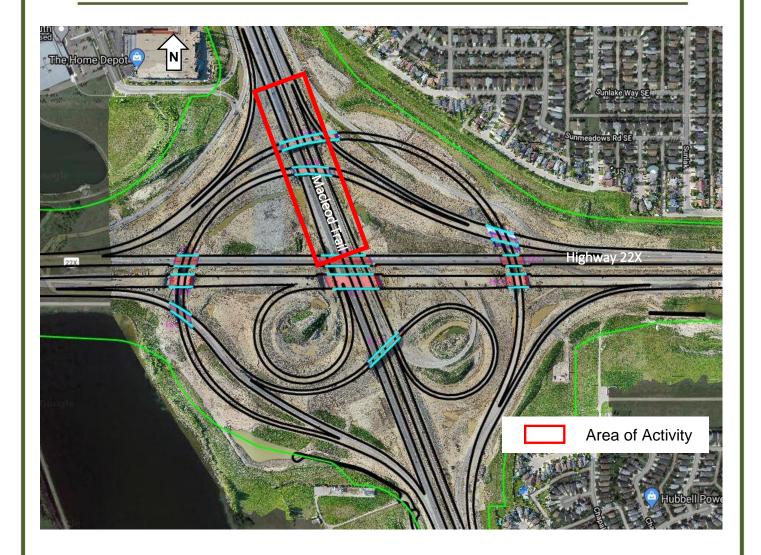

## Lane Closures along Southbound Macleod Trail

Location: Southbound lanes of Macleod Trial north of Highway 22X

**Impacts:** Lane closure on Southbound Macleod Trail. Motorists will have one southbound lane and one northbound lane open through the work zone.

Reason: To allow KGL to continue work on the new bridges over Macleod Trail.

Implementation Date: Monday, June 15, 2020

Work hours: 9:00 a.m. – 3:00 p.m.

Speed limit: 50 km/hr

Other information: N/A

For your safety, please obey all construction signs when travelling through the area. KGL Constructors would like to thank you for your patience during this construction period.