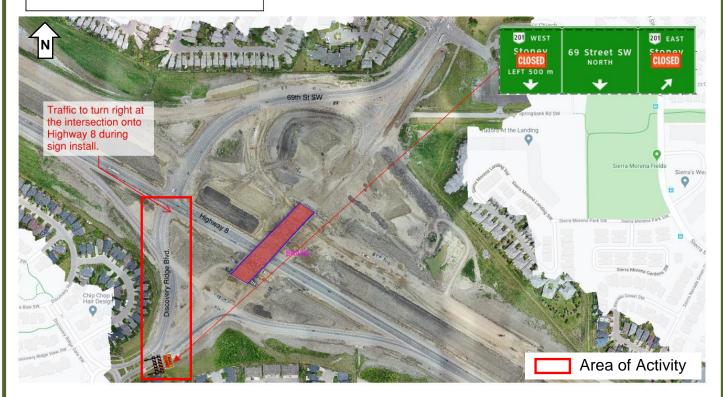

## Road Closure of Discovery Ridge Ramp

Location: Discovery Ridge Ramp to Highway 8 Eastbound

Impacts: Northbound motorist will be re-routed to turn right at the intersection on Highway 8

Reason: To allow KGL to install an overhead guide sign

Implementation Date: Thursday July 2<sup>nd</sup>, 2020

Work hours: 9:00 p.m. - Midnight

Speed limit: N/A

Other information: N/A

For your safety, please obey all construction signs when travelling through the area. KGL Constructors would like to thank you for your patience during this construction period.