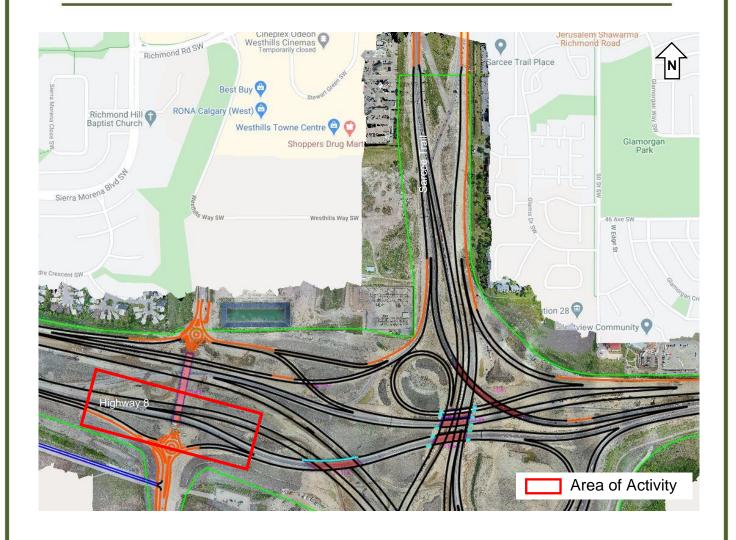

### **Lane Closure on Highway 8**

Location: Highway 8, West of Sarcee Trail

#### **Impacts:**

• Eastbound right lane closure on Highway 8

Motorist will be detoured via the wide shoulder to maneuver around lane closure

**Reason:** To allow KGL to pour barriers for the new bridge

Implementation Date: Monday June 22<sup>nd</sup>, 2020

End Date: Tuesday June 23<sup>rd</sup>, 2020

Work hours: 5:00 a.m. - 12:00 p.m.

Speed limit: 50 km/hr

Other information: N/A

For your safety, please obey all construction signs when travelling through the area. KGL Constructors would like to thank you for your patience during this construction period.