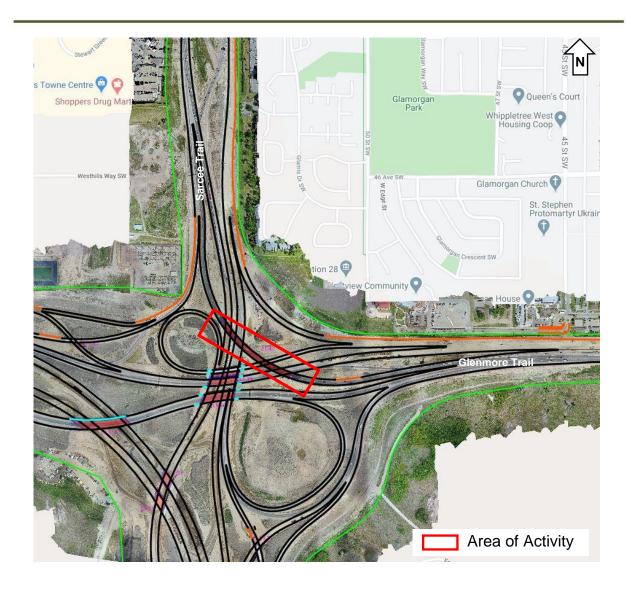

## Lane Closure on Glenmore Trail

Location: Glenmore Trail Westbound heading to Northbound Sarcee Trail

**Impacts:** Left lane closure over the new bridge

**Reason:** KGL will be sandblasting the cast in place barrier on the bridge deck

Implementation Date: Wednesday, June 23th, 2020

**Work hours:** 9:00 a.m. – 3:00 p.m.

Speed limit: N/A

Other information: N/A

For your safety, please obey all construction signs when travelling through the area. KGL Constructors would like to thank you for your patience during this construction period.