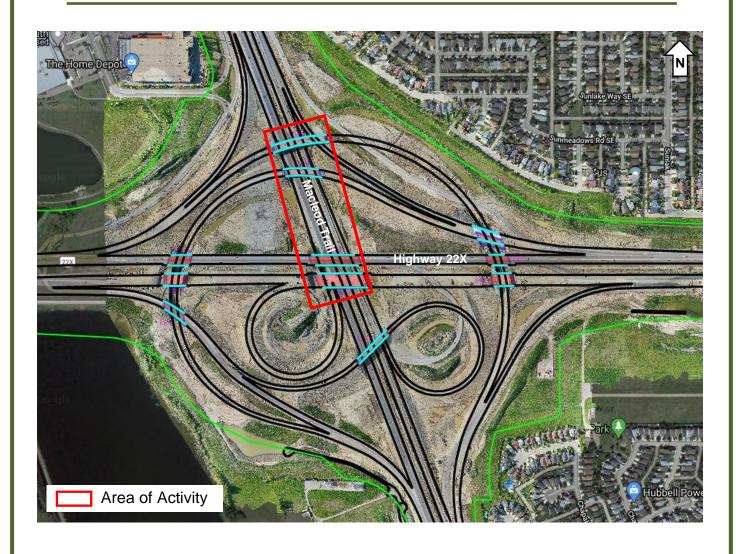

## Lane Closure Southbound Macleod Trail

Location: Macleod Trail, north of Highway 22X

Impacts: Southbound right lane closure along Macleod Trail

**Reason:** KGL will be relocating large construction equipment to a new location

Implementation Date: Saturday June 20th, 2020

**Work hours:** 7:00 a.m. – 3:00 p.m.

**Speed limit:** 50km/hr

**Other information:** N/A

For your safety, please obey all construction signs when travelling through the area. KGL Constructors would like to thank you for your patience during this construction period.