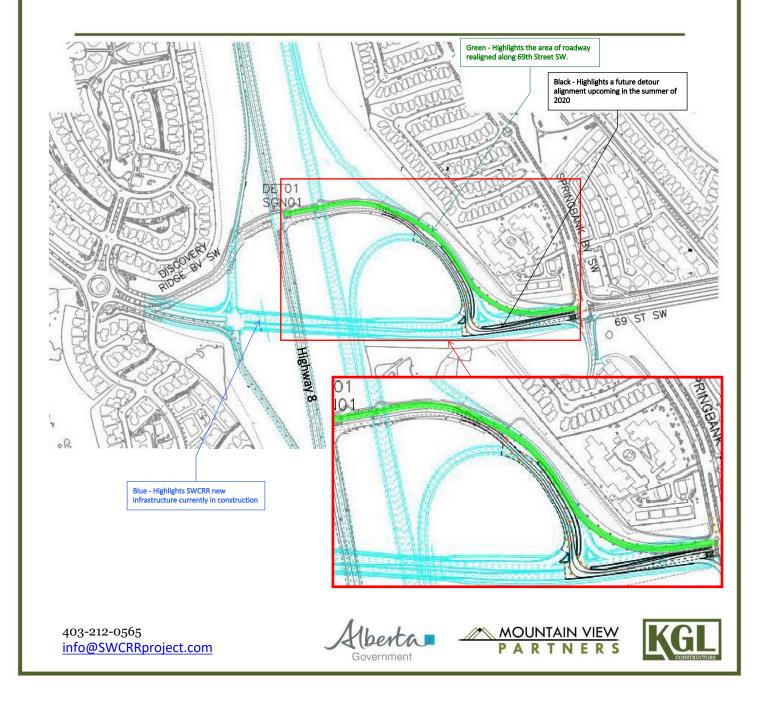

## 69th Street SW Realignment

Location: 69th Street SW between Springbank Blvd and Highway 8

Impacts: Traffic will be reduced to single lane in each direction

**Reason:** Allow KGL to continue with new infrastructure construction for the SWCRR Project. KGL will be reconstructing the northbound and southbound 69<sup>th</sup> Street SW roadway alignments and continuing work on the permanent connection to westbound Highway 8.

Implementation Date: Sunday, June 14, 2020

Speed limit: 50km/hr

Other information: N/A

For your safety, please obey all construction signs when travelling through the area. KGL Constructors would like to thank you for your patience during this construction period.