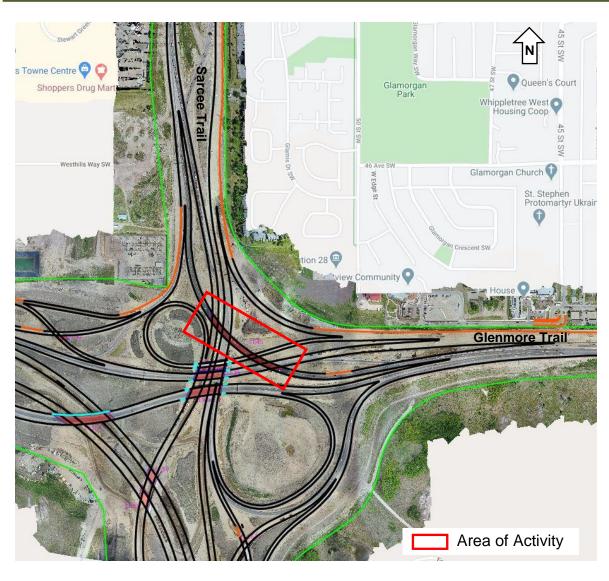

## Lane Closure on Glenmore Trail

Location: Right lane closure on eastbound Glenmore Trail heading to northbound Sarcee Trail

**Impacts:** Right lane closed along eastbound Glenmore Trail. Left lane will remain open.

**Reason:** KGL will be sandblasting in preparation to construct concrete barrier.

Implementation Date: Wednesday, June 17th, 2020

Work hours: 9:00 a.m. - 3:00 p.m.

Speed limit: N/A

**Other information:** N/A