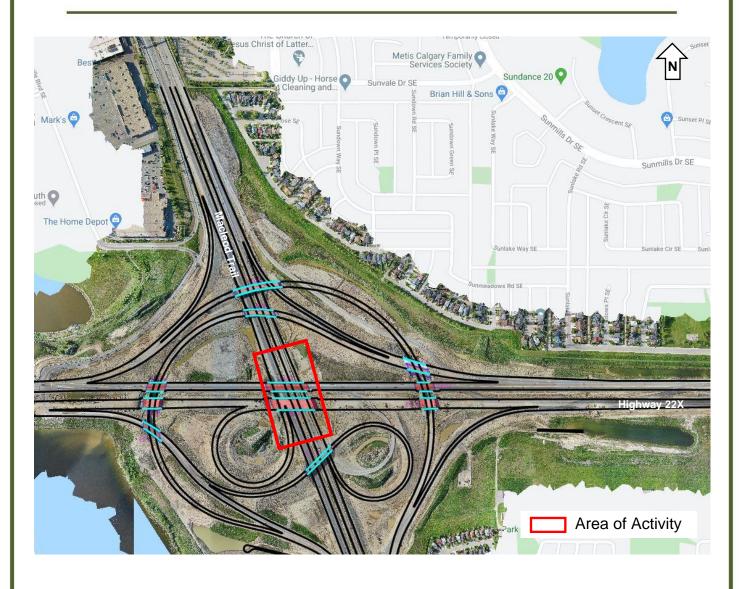

## Lane Closure on Macleod Trail SW

Location: Southbound Macleod Trail SW under Highway 22X

Impacts: Southbound lanes will be moved to one lane on Northbound Macleod Trail SW

Reason: To allow KGL to pour barriers for the new bridge over Macleod Trail SW

**Implementation Date:** June 26<sup>th</sup>, 2020

**Work hours:** 9:00 a.m. – 3:00 p.m.

**Speed limit:** 50 km/hr from 70 km/hr

Other information: N/A

For your safety, please obey all construction signs when travelling through the area. KGL Constructors would like to thank you for your patience during this construction period.