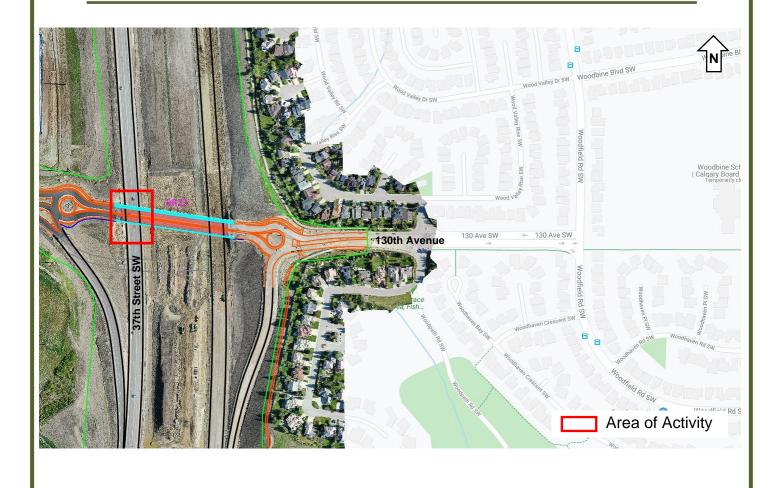

### Lane Closure on 37<sup>th</sup> Street SW

Location: 37<sup>th</sup> Street SW at 130<sup>th</sup> Avenue

Impacts:

- June 28 to June 29 37th Street SW Northbound and Southbound left lane closures
- June 30 to July 1 37<sup>th</sup> Street SW Northbound right lane closure

Reason: Allow KGL to complete concrete finishing work under the new bridge

Implementation Date: Sunday June 28th, 2020

End Date: Wednesday July 1st, 2020