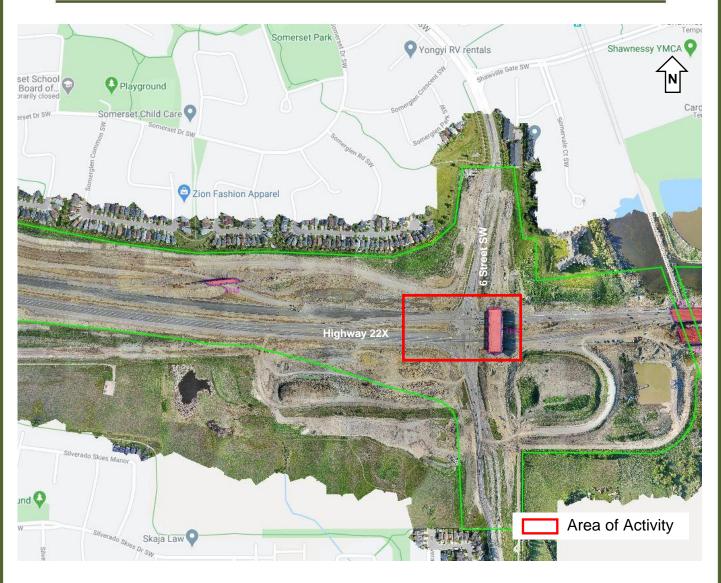

## Lane Closure at Highway 22X and 6 Street SW

Location: Highway 22X and 6th Street SW

#### **Impacts:**

• Eastbound left lane closure on Highway 22X

Southbound left turn lane closure at 6<sup>th</sup> Street

Reason: To allow KGL to pour barriers for the new bridge

Implementation Date: Thursday July 2<sup>nd</sup>, 2020