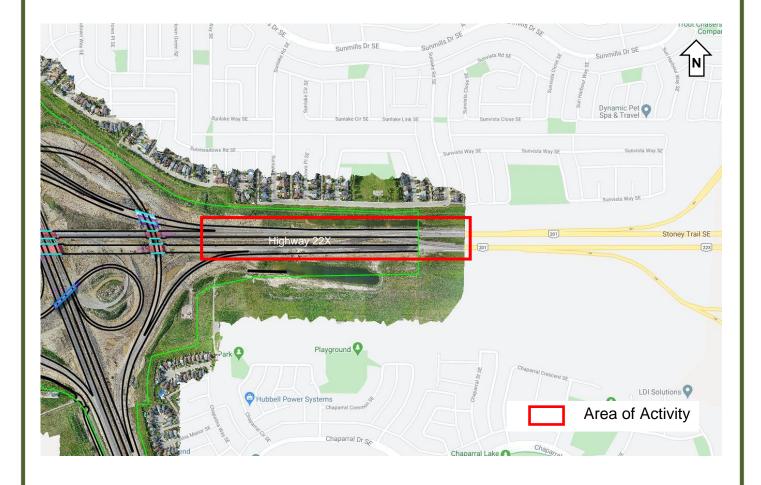

## Westbound Lane Closure on Highway 22X

Location: Highway 22X, West of Chaparral Boulevard

Impacts: Westbound right lane closure on Highway 22X

**Reason:** To allow KGL to remove old wooden light poles.

Implementation Date: Monday, June 15, 2020

**Work hours:** 9:00 a.m. – 3:00 p.m.

Speed limit: 50km/hr

Other information: N/A

For your safety, please obey all construction signs when travelling through the area. KGL Constructors would like to thank you for your patience during this construction period.