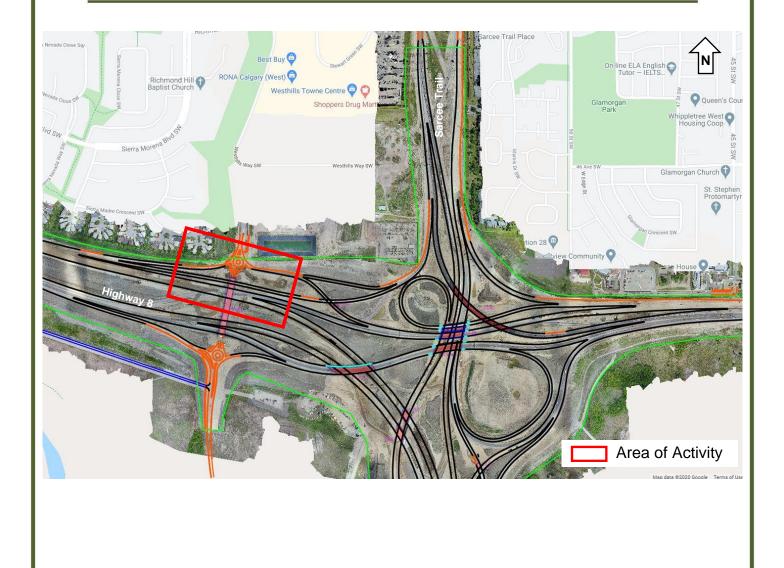

## Temporary Truck Haul on Highway 8

Location: Highway 8 Westbound, Southwest of Sarcee Trail

Impacts:

- Left lane closure on Westbound Highway 8
- Flagger's will be positioned on the roadway to stop the single lane of traffic for haul trucks to transport top soil

Reason: To allow KGL to haul top soil

Implementation Date: Sunday June 28th, 2020

End Date: Wednesday September 30th, 2020

Work hours: 7:00 a.m. – 7:00 p.m.

**Speed limit:** 50 km/hr. from 60 km/hr.

Other information: Short term frequent traffic delays can be expected for the duration of this work