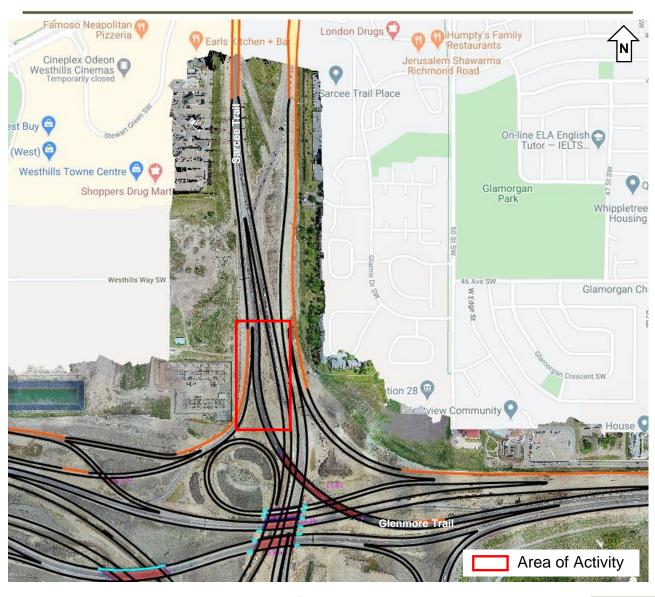

## Lane Closure on Glenmore Trail

Location: Northbound right lane on Glenmore Trail West heading to Northbound Sarcee Trail

Impacts: Northbound right lane closure

Reason: To allow KGL haul trucks to place top soil

Implementation Date: June 24th, 2020

Completion Date: July 8th, 2020

**Work hours:** 7:00 a.m. – 7:00 p.m.

**Speed limit:** 50 km/hr from 60km/hr

Other information: N/A

For your safety, please obey all construction signs when travelling through the area. KGL Constructors would like to thank you for your patience during this construction period.