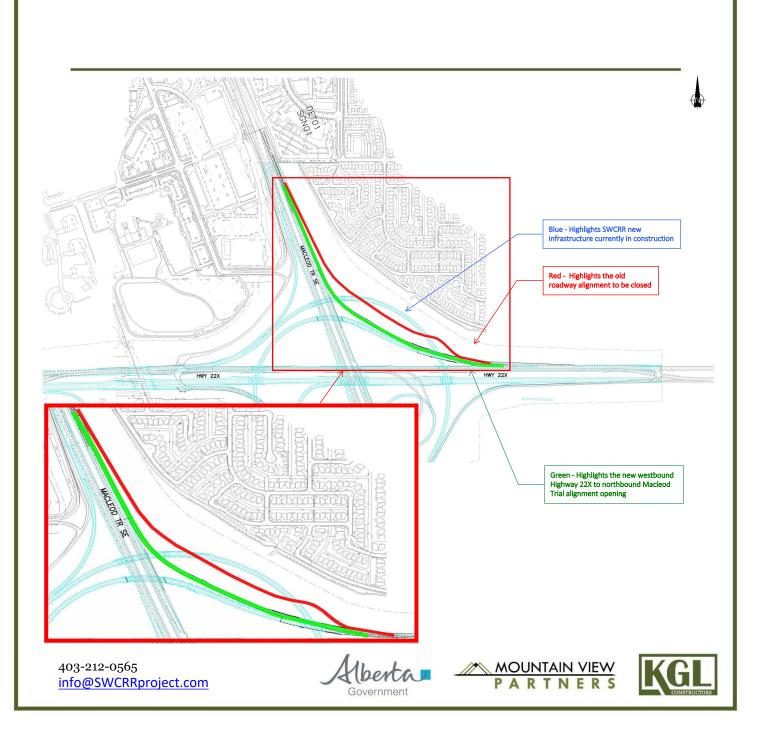

## Westbound Highway 22X to Northbound Macleod Trail Alignment Change

Location: Westbound Highway 22X to Northbound Macleod Trail

**Impacts:** Traffic will be realigned to the new permanent westbound Highway 22X to northbound Macleod Trail connection.

**Reason:** Allow KGL to continue construction on the SWCRR new infrastructure.

Implementation Date: Monday, June 15, 2020

**Speed limit:** 50km/hr

Other information: N/A

For your safety, please obey all construction signs when travelling through the area. KGL Constructors would like to thank you for your patience during this construction period.