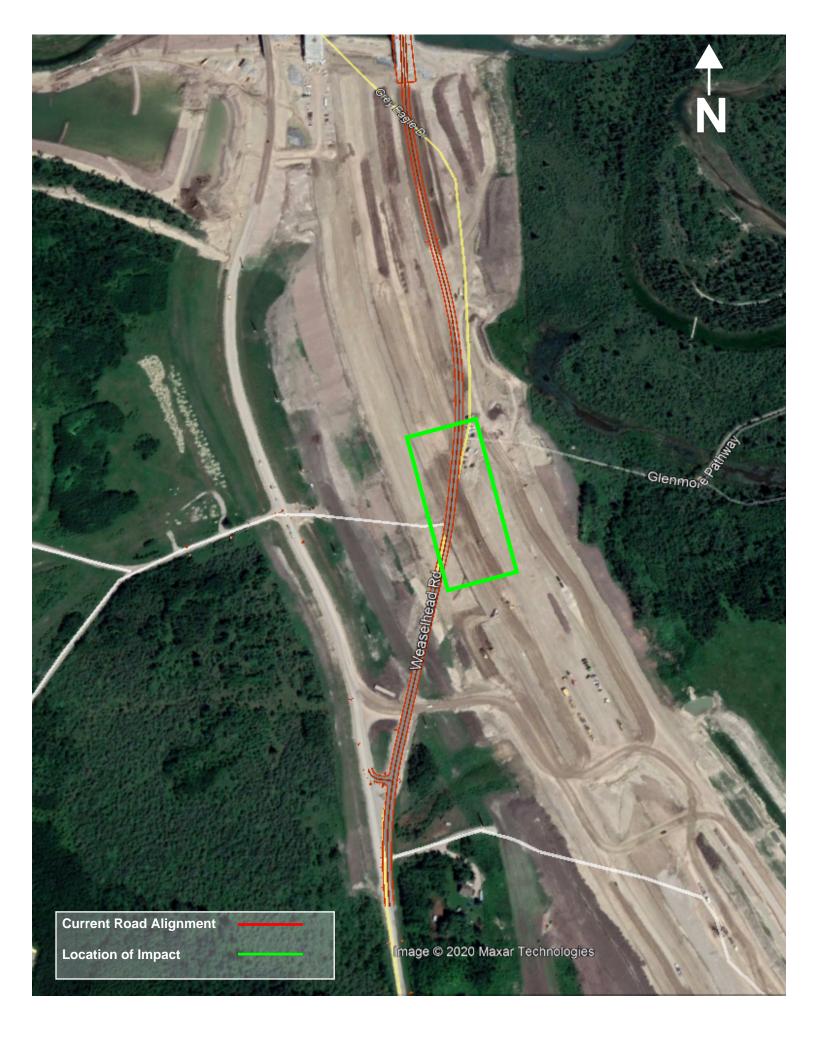

## **Traffic Control on Weaselhead Road**

Location: Weaselhead Road South of the Elbow River

**Impacts:** Delays to traffic in the area due to short roadway stoppages to allow material to be hauled across Weaselhead Road for construction. KGL Traffic Control Flaggers will be present to stop and control traffic.

Reason: Road Construction

Start date: Tuesday, January 28th 2020

Completion date: Friday, March 13th 2020

Work hours: 08:00am-5:00pm

**Speed limit:** N/A

**Other information:** N/A

For your safety, please obey all construction signs and traffic control personnel when travelling through the area.