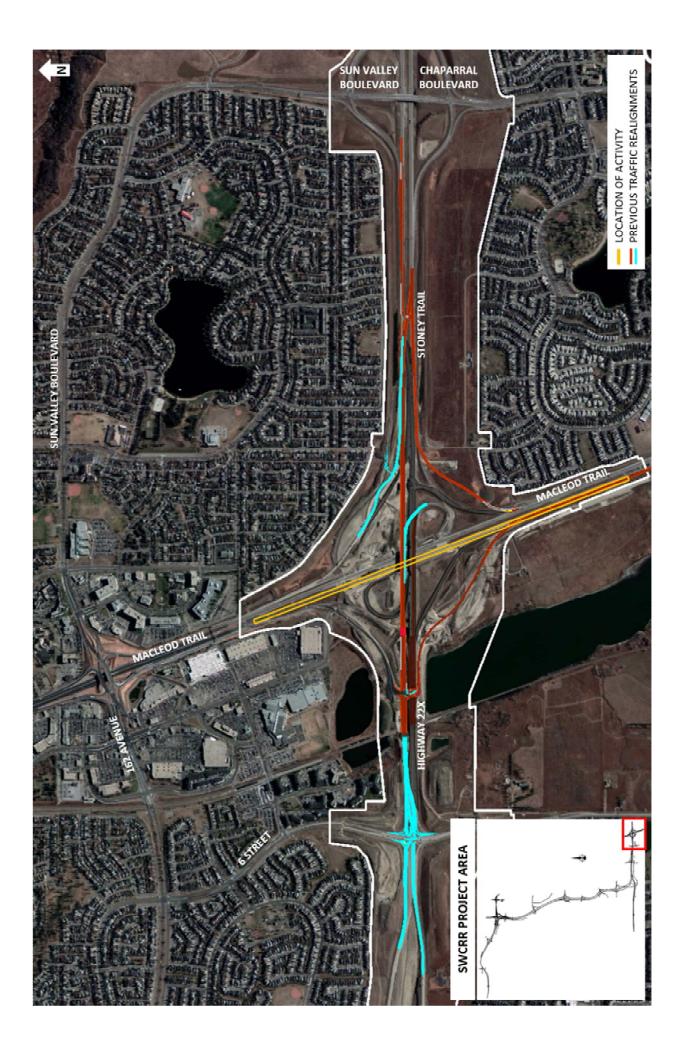

## Lane Closure on Southbound Macleod Trail at Highway 22X

Location: Southbound Macleod Trail S.E. at the interchange with Highway 22X

Impact: Closure of the right Southbound lane

**Reason:** Work being done at future guide sign locations

Implementation date: Monday January 13th & Tuesday January 14th 2020

**Work hours:** 9:00 a.m. to 3:00 p.m.

Speed limit: 50 km/h from 70 km/h

Other information: N/A

For your safety, please obey all construction signs when travelling through the area. KGL would like to thank you for your patience during this period of construction.