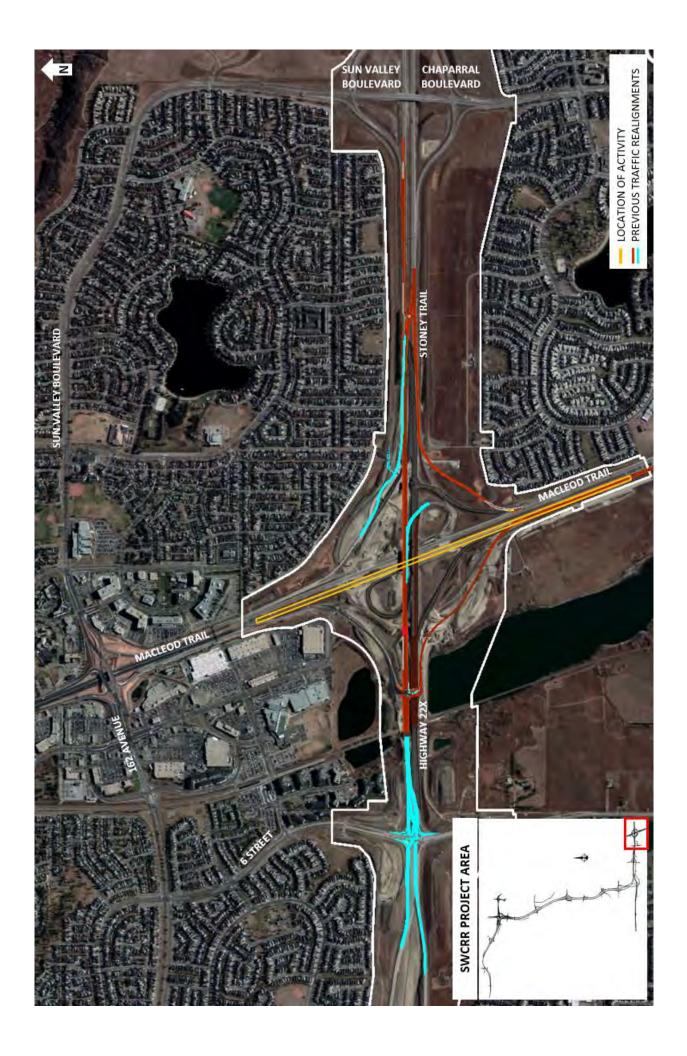

## Lane Closure on Northbound & Southbound Macleod Trail at Highway 22X

Location: Northbound & Southbound Macleod Trail S.E. at the interchange with Highway 22X

Impact: Closure of the left Southbound lane & left Northbound lane

Reason: Work being done on new bridge decks crossing Macleod Trail

Implementation date: Friday January 10, 2019

Work hours: 9:00 a.m. to 3:00 p.m.

Speed limit: 50 km/h from 70 km/h

Other information: N/A

For your safety, please obey all construction signs when travelling through the area. KGL would like to thank you for your patience during this period of construction.