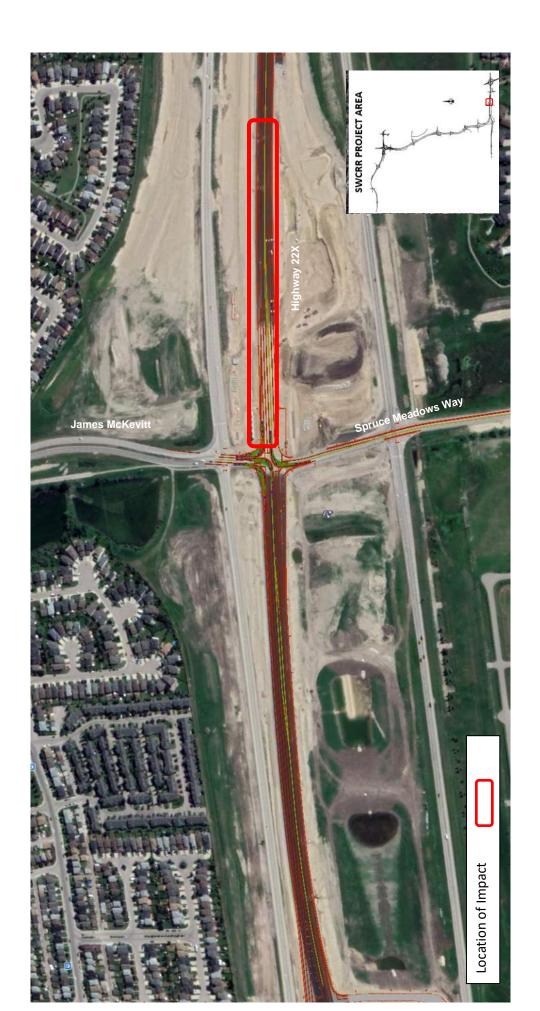

## Right lane closure on Highway 22X, at James McKevitt

Location: Westbound Highway 22X, at James McKevitt intersection

**Impact:** Right lane closure

Reason: Work on new bridge deck over Hwy 22X

Start date: Thursday, January 30th 2020

End date: Thursday, January 30th 2020

Work hours: 09:00am-3:00pm

**Speed limit:** 50 km/h from 70 km/h

**Other information:** N/A

For your safety, please obey all construction signs when travelling through the area. KGL would like to thank you for your patience during this period of construction.