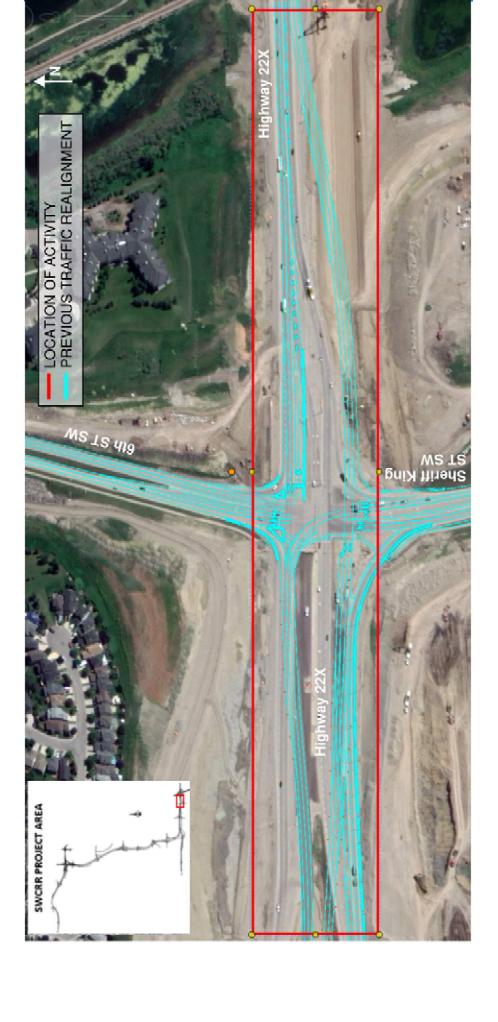

## **Overnight Median Crossover Closures**

Location: Eastbound and Westbound Hwy 22X between Macleod Trail and 6th St SW

**Impact:** Median Crossover Lane Closures

Reason: Work on new bridge deck over Hwy 22X

Start date: January 27th 2020

Completion date: February 9th 2020

Work hours: 8:00pm-6:00am

Speed limit: 50 km/h from 70 km/h

**Other information:** Flaggers will be present to assist motorists

For your safety, please obey all construction signs when travelling through the area. KGL would like to thank you for your patience during this period of construction.