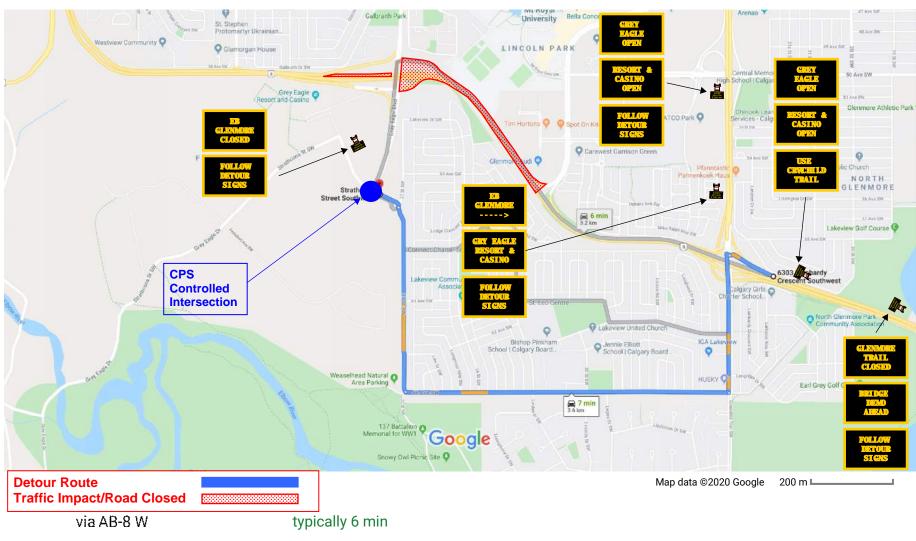

|                                         |
| Wednesday                                           | WB Glenmore Trail Closed – Median crossover | WB Glenmore Traffic Detoured through    |
| February 19 <sup>th</sup> , 2020                    | closure implemented                         | Richard Road. (1-3 min impact)          |
|                                                     | (9:00PM to 5:00AM)                          |                                         |

### **Westbound Glenmore Trail Detour Route**

### Google Maps

1350 Crowchild Trail SW, Calgary, AB to 3777 Grey Eagle Dr, Calgary, AB T3E Drive 5.2 km, 8 - 10 min 3X8



Detour Route
Traffic Impact/Road Closed



Detour Route
Traffic Impact/Road Closed

## Casino Detour Route via Lakeview (66th Ave)



3.2 km