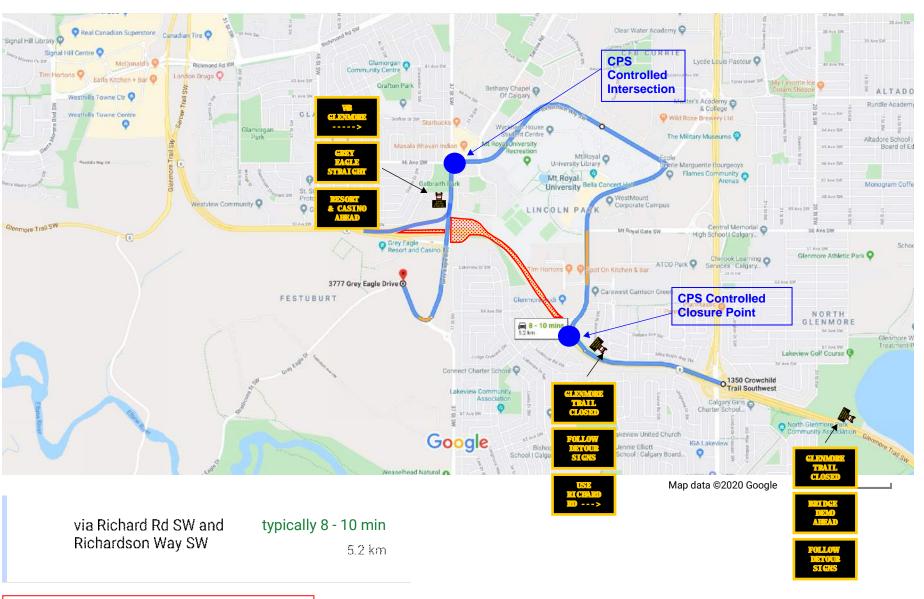

### **Westbound Glenmore Trail Detour Route**

### Google Maps

1350 Crowchild Trail SW, Calgary, AB to 3777 Grey Eagle Dr, Calgary, AB T3E Drive 5.2 km, 8 - 10 min 3X8

Detour Route
Traffic Impact/Road Closed

Detour Route
Traffic Impact/Road Closed