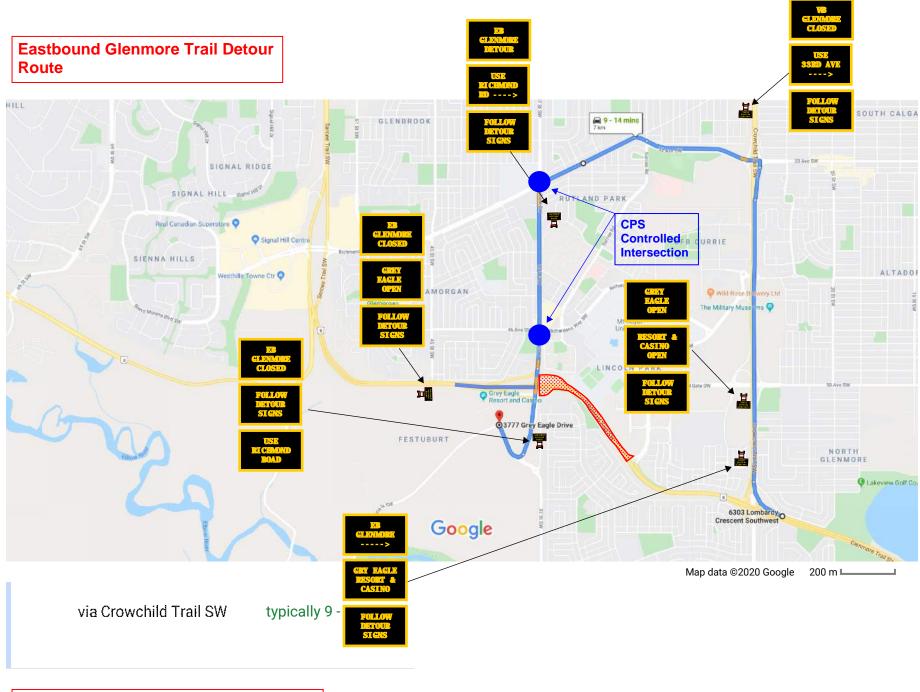

### Google Maps

1350 Crowchild Trail SW, Calgary, AB to 3777 Grey Eagle Dr, Calgary, AB T3E Drive 5.2 km, 8 - 10 min 3X8

Detour Route
Traffic Impact/Road Closed

Detour Route
Traffic Impact/Road Closed