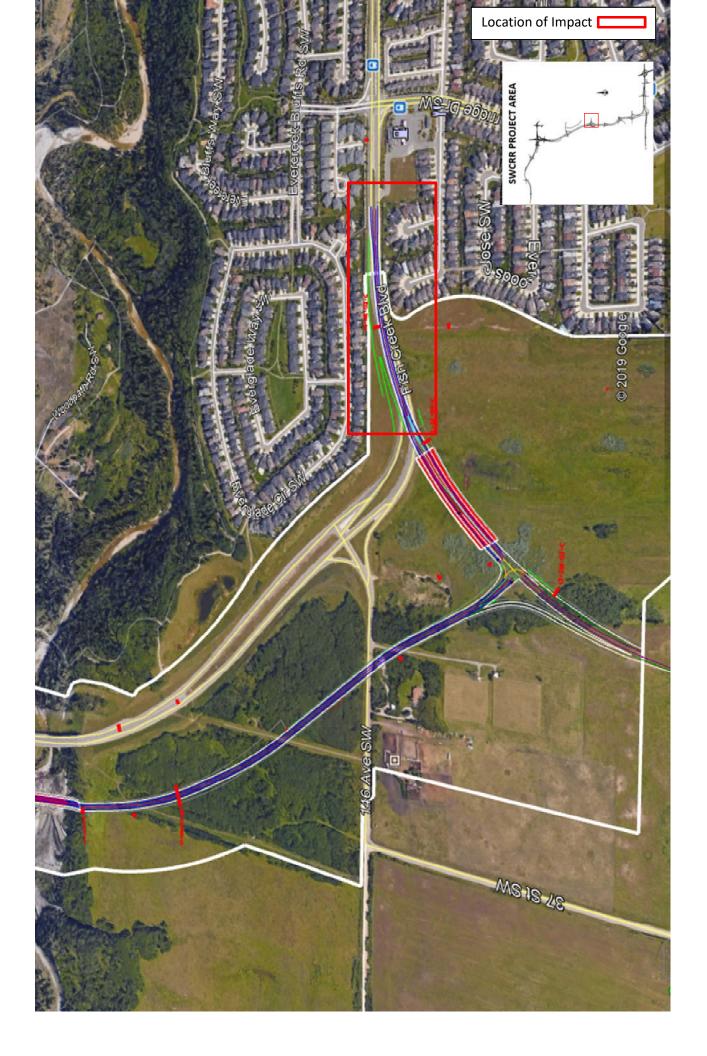

## Eastbound Right Lane Closure on Fish Creek Blvd

Location: Eastbound right lane closure on Fish Creek Blvd, East of the new bridge

Impacts:

• Right lane closure

Reason: Wooden pole removal

Start date: Monday, January 27<sup>th</sup> 2020

Completion date: Monday, January 27th 2020

Work hours: 09:00am-3:30pm

Speed limit: 50 km/h

**Other information:** N/A

For your safety, please obey all construction signs and traffic control personnel when travelling through the area.