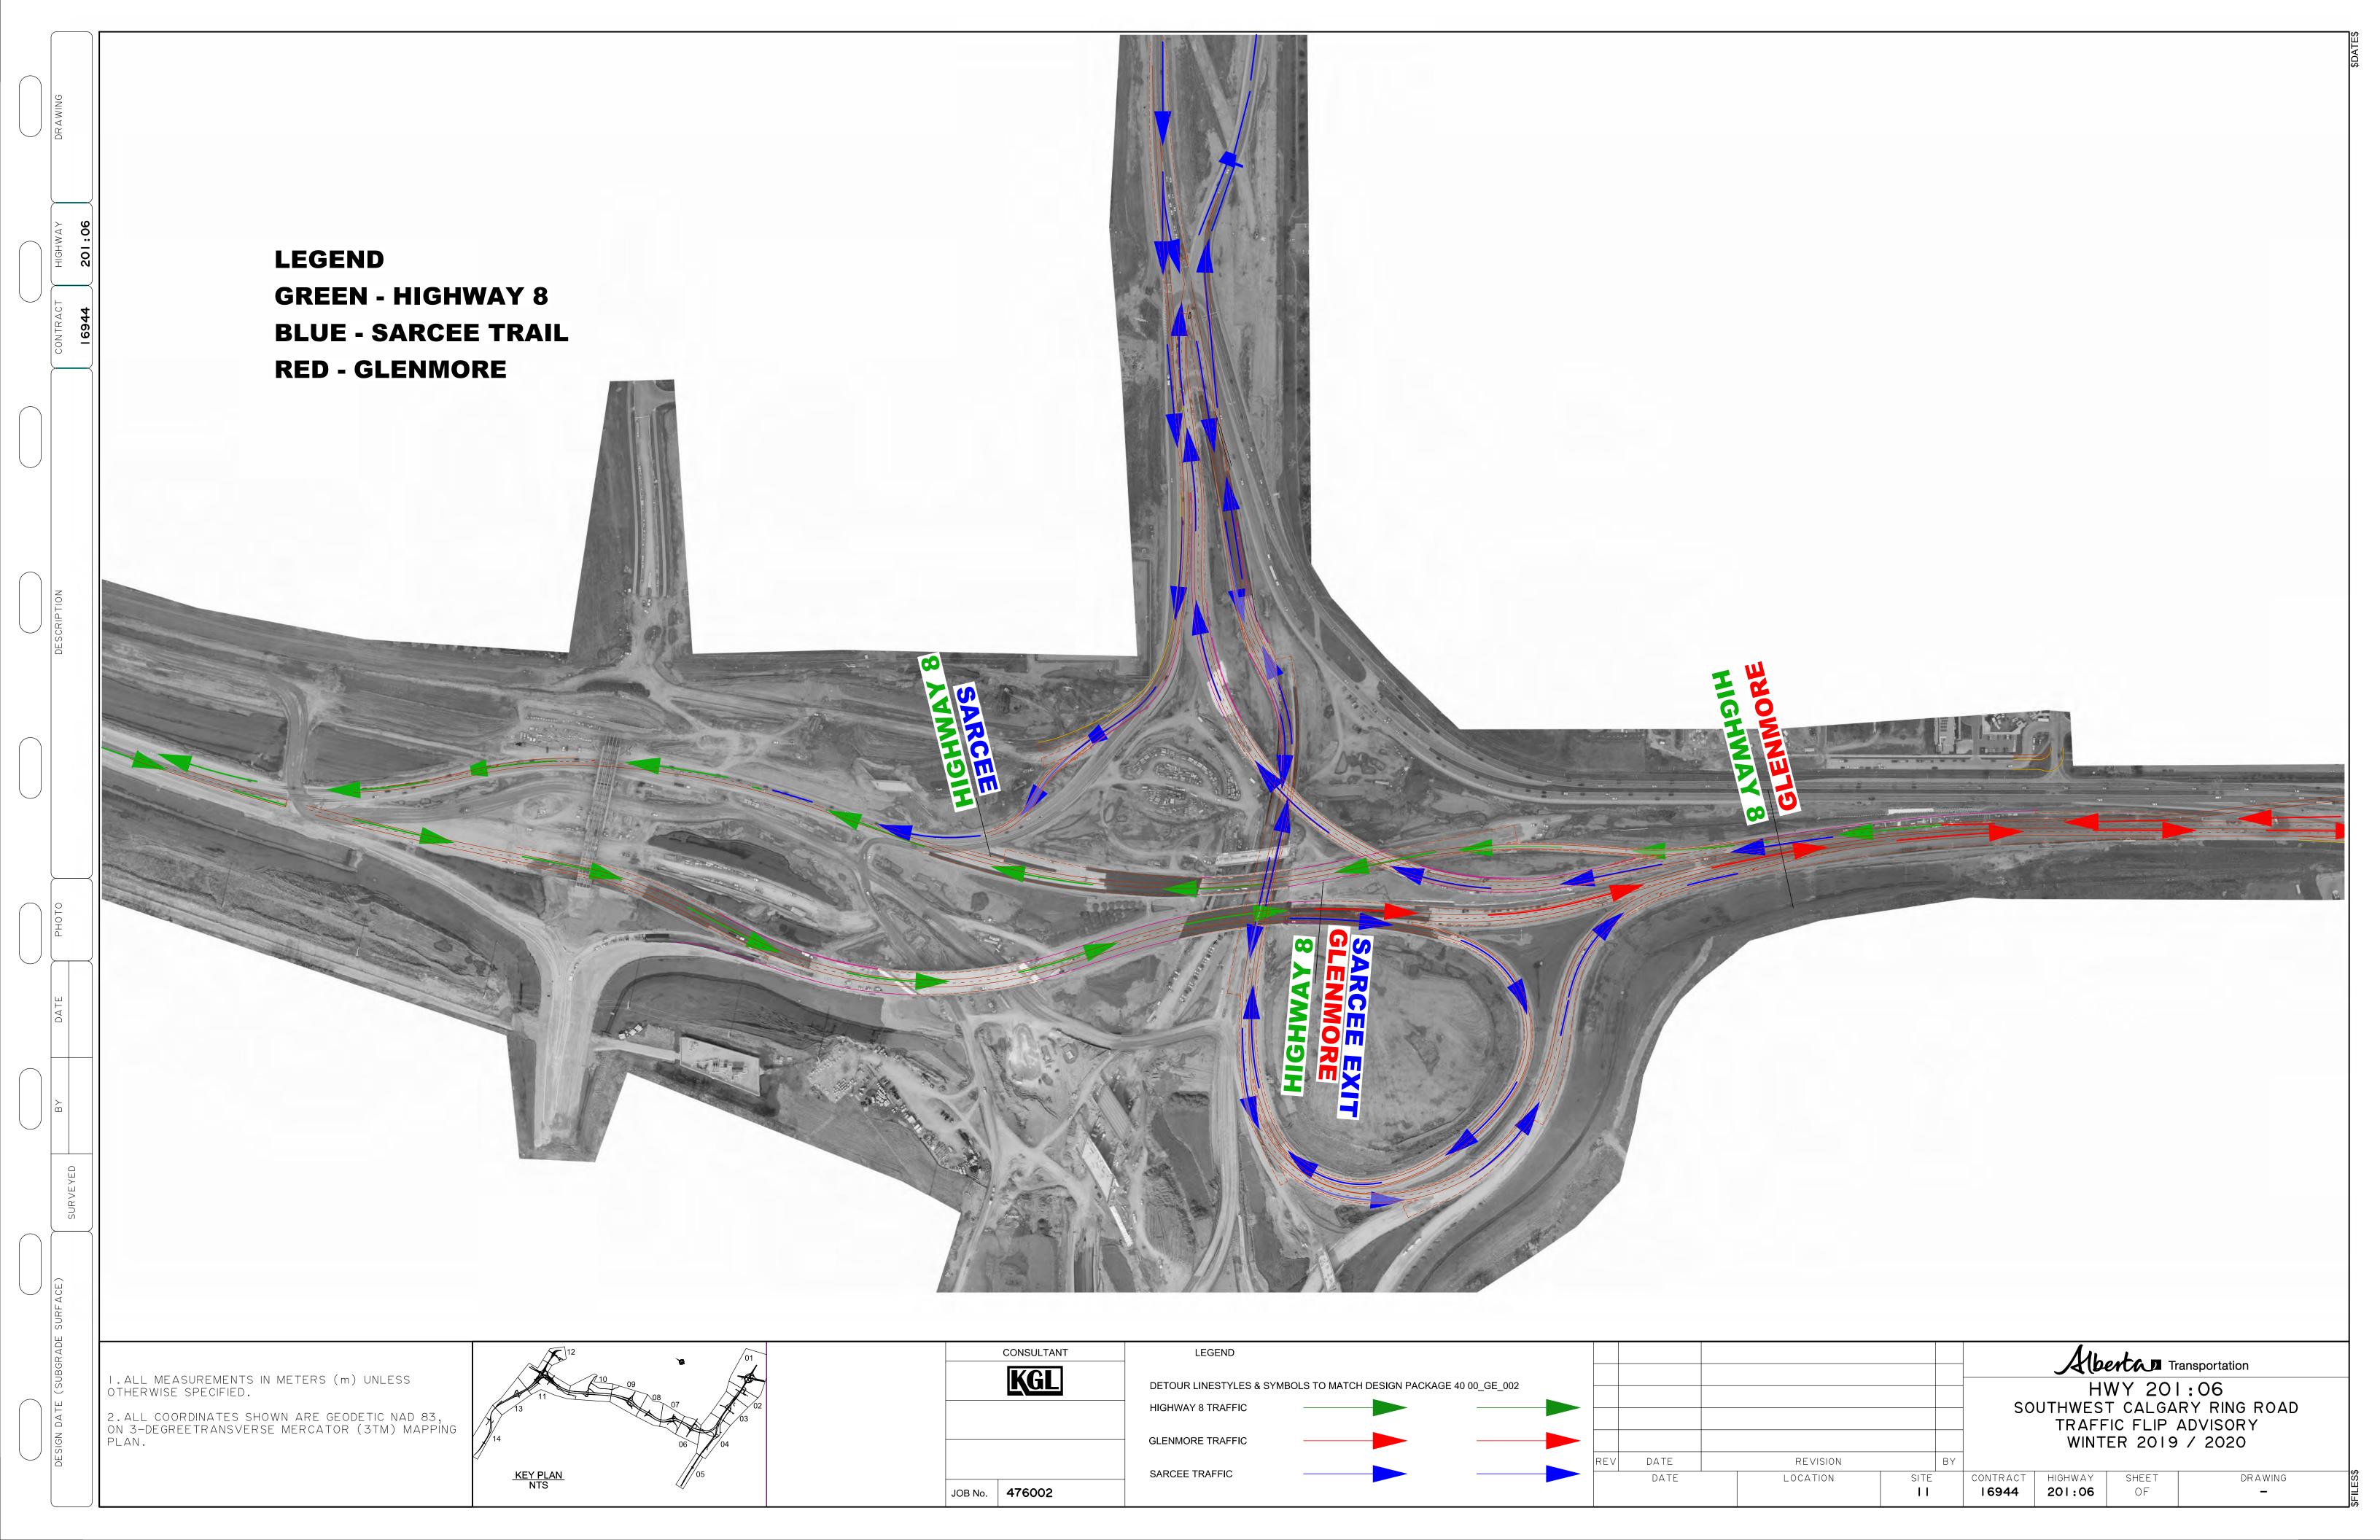

## Traffic Realignment Between Highway 8, Sarcee Trail and Glenmore Trail

Location: Highway 8, Sarcee Trail and Glenmore Trail

## **Impacts:**

- Realignment of traffic through a portion of the new interchange at Sarcee Trail and Glenmore Trail
- o Occasional traffic stoppages to allow the transition and opening of new roadways
- o Sarcee Trail intersection realignment

Reason: Shifting traffic onto new roads and bridges in order to construct permanent lanes of SWCRR

**Implementation Date:** December 6th, 2019 from 10 p.m. to 6 a.m.

Speed limit: 60 km/h

**Other information:** Guide signs will be installed to guide the new flow of traffic.