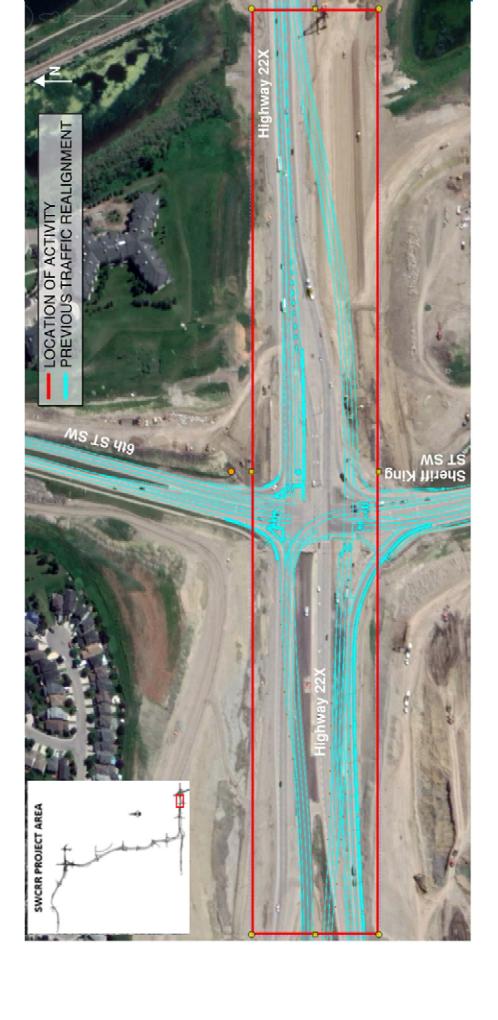

## **Median Crossover Lane Closures on Highway 22X**

Location: East and West Highway 22X between 6th St and Shawville Ramp Intersection

## **Impact:**

- Traffic control personnel directing vehicles
- Girder truck deliveries entering and exiting Highway 22X
- Cranes installing girders over Highway 22X
- Overnight Singe lane crossover closures on Highway 22X

Reason: Placing girders for new bridge over the Highway

Implementation date: Nightly-Tuesday December 10, 2019 to Wednesday December 18, 2019

Work hours: 10:00pm to 6:00am.

**Speed limit:** 50 km/h from 70 km/h