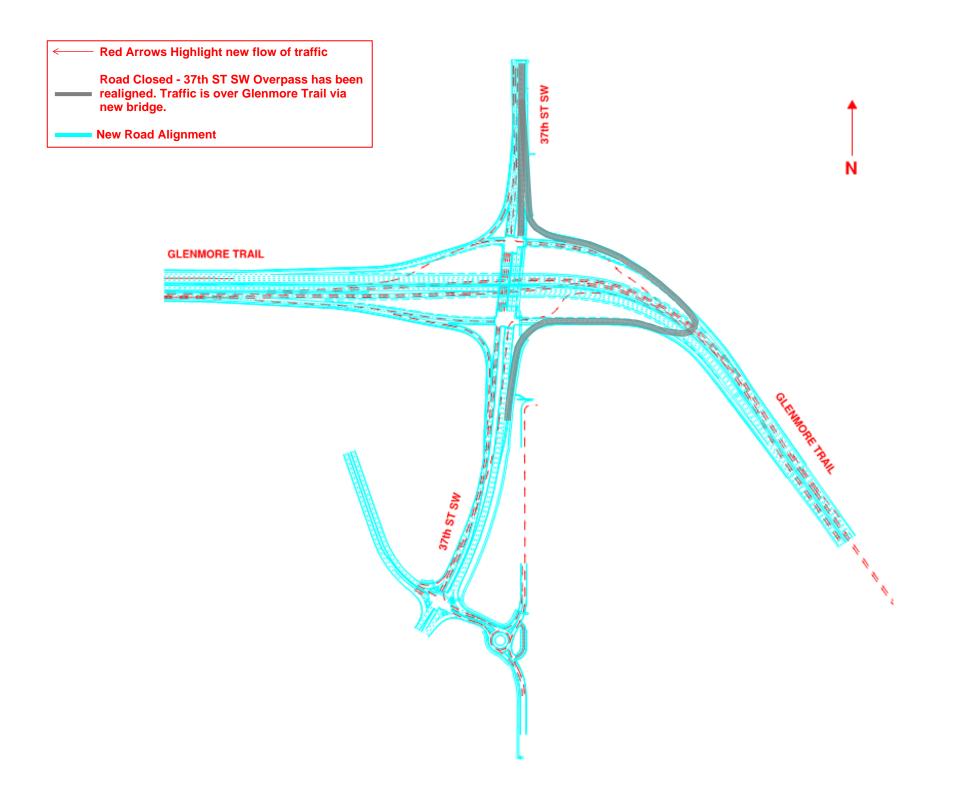

## Traffic Realignment at Glenmore Trail & 37th ST SW

**Location:** Glenmore Trail and 37<sup>th</sup> ST SW – New Bridge is being opened to traffic.

## **Impact:**

Traffic control personnel directing vehicles

• Realignment of traffic onto a new bridge over Glenmore Trail at 37th ST SW

• Occasional traffic stoppages to allow the transition and opening of the new roadway

Reason: Shifting traffic onto new roads and bridges in order to construct permanent lanes of SWCRR

Implementation date: Thursday, December 12, 2019 from 8:00PM -

6:00AM Work hours: 8:00PM - 6:00AM

Speed limit: 50 km/h from 60 km/h