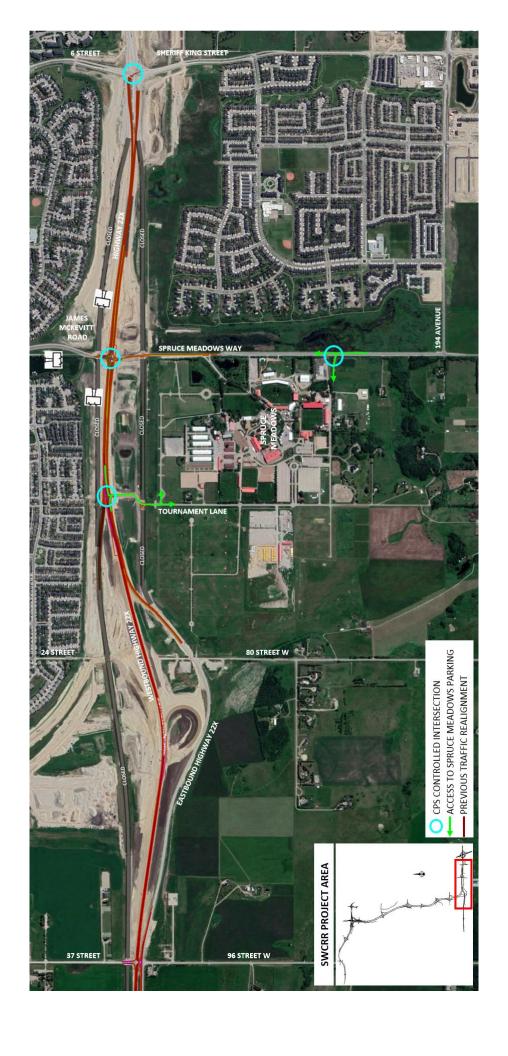

## **Speed Reduction and Traffic Control on Highway 22X**

Locations: Eastbound and westbound Highway 22X from 37 Street to 6 Street / Sheriff King Street S.W.

Impacts: Speed limit reduction to 50 km/hr and traffic control personnel at intersections

Reason: Spruce Meadows International Christmas Market

Implementation dates: November 16, 17, 23, 24, 30; December 1

### Other information:

- The Calgary Police Service will be at intersections to provide traffic control
- Message boards will be deployed along the corridor to provide parking information
- Spruce Meadows International Christmas Market runs Friday, Saturday and Sunday the last three weekends in November