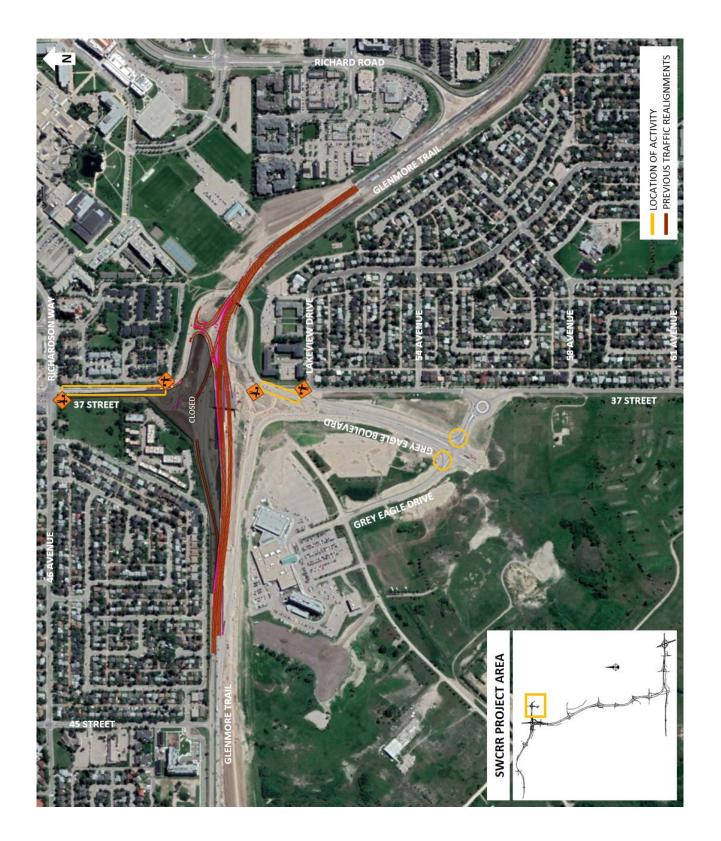

## Single Lane Traffic on 37 Street and Grey Eagle Boulevard

Location: 37 Street and Grey Eagle Boulevard at Glenmore Trail S.W.

### Impacts:

- Monday, November 4, 2019
  - Single lane alternating traffic on Grey Eagle Boulevard south of Glenmore Trail
  - Temporary closure of the turn lanes at the intersection of Grey Eagle Boulevard and Grey Eagle Drive
- Tuesday, November 5, 2019
  - o Single lane alternating traffic on 37 Street north of Glenmore Trail

### **Other information:**

- Traffic control personnel will be on site to direct vehicles
- Access will be maintained in all directions at the intersection of Grey Eagle Boulevard and Grey Eagle Drive

For your safety, please obey all construction signs when travelling through the area. KGL would like to thank you for your patience during this period of construction.