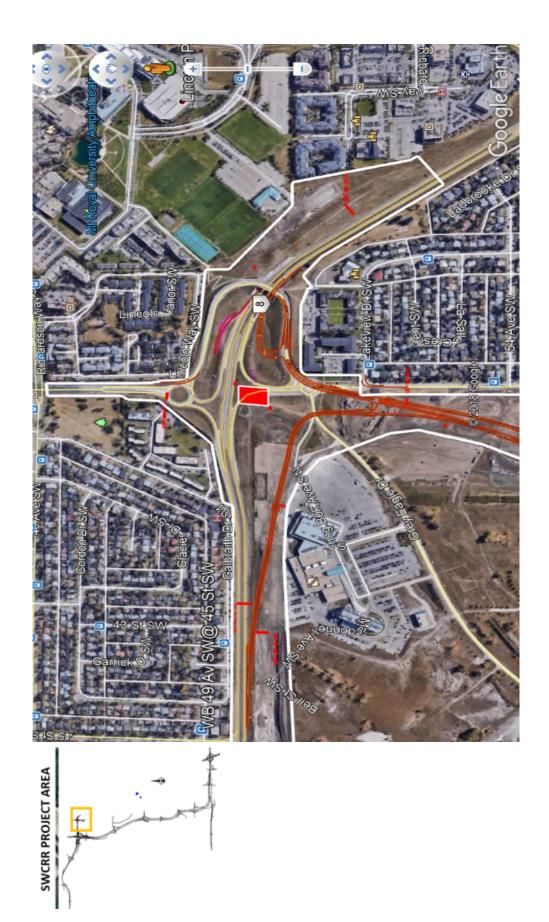

## Single Lane Traffic on 37<sup>th</sup> St SW near Glenmore Trail

Location: 37th Street SW Near Glenmore Trail

**Impacts:** 

- Alternating closures of the northbound and southbound lanes of 37th Street SW
- Resulting in single lane alternating traffic

Reason: Paving detour connection

Implementation date: Friday, November 8, 2019

Work hours: 9:00 a.m. to 3:30 p.m.

Speed limit: 50 km/h

Other information: Traffic control personnel will be on site to direct vehicles