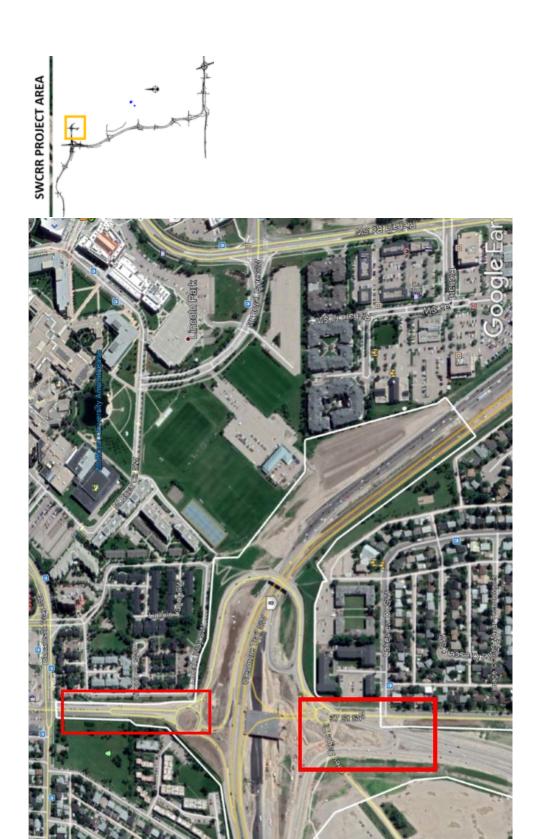

## Single Lane Traffic on 37<sup>th</sup> St SW near Glenmore Trail

Location: 37th Street SW Near Glenmore Trail

**Impacts:** 

- Alternating closures of the northbound and southbound lanes of 37th Street SW
- Resulting in single lane alternating traffic

Reason: Paving detour connection

Implementation date: Thursday, November 14, Friday, November 15, and Saturday, November 16, 2019

Work hours: 9:00 a.m. to 3:30 p.m.

Speed limit: 50 km/h

Other information: Traffic control personnel will be on site to direct vehicles