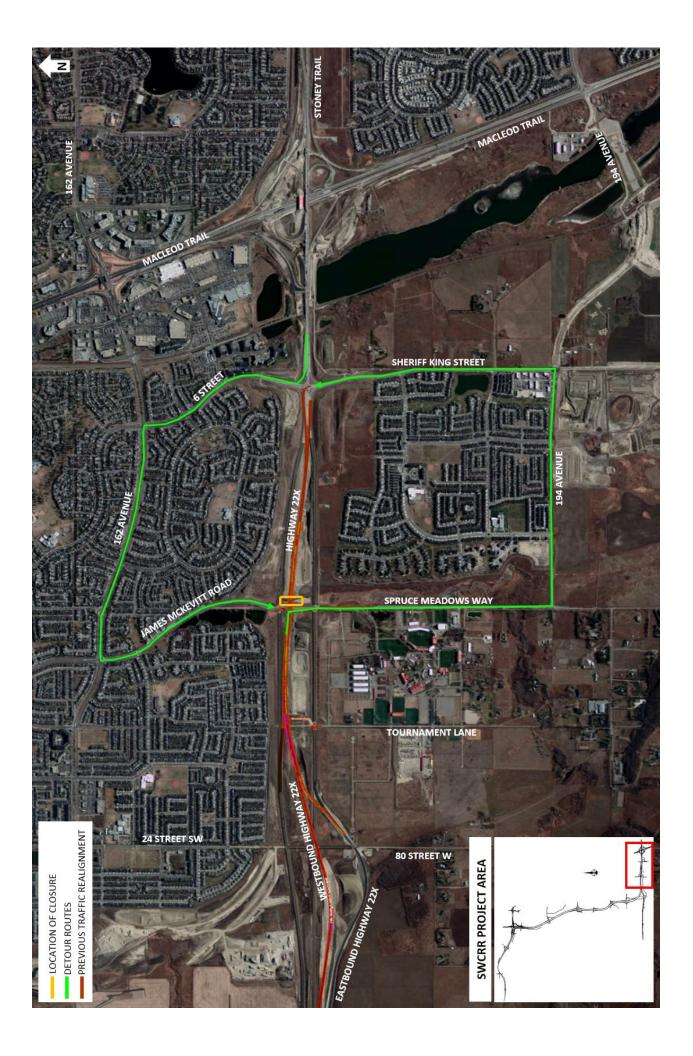

## Night Road Closures on Highway 22X at James McKevitt Road

Location: The intersection of Highway 22X and James McKevitt Road / Spruce Meadows Way

## Impacts:

- Full closure of eastbound and westbound Highway 22X
- Detour of eastbound traffic to Spruce Meadows Way, 194 Avenue and Sheriff King Street
- Detour of westbound traffic to 6 Street, 162 Avenue and James McKevitt Road

Reason: Placing girders and installing false decking on the new bridge

Start date: Monday, November 18, 2019

Completion date: Tuesday, November 26, 2019

Work hours: 10:00 p.m. to 6:00 a.m.

Speed reduction: 50 km/h from 70 km/h