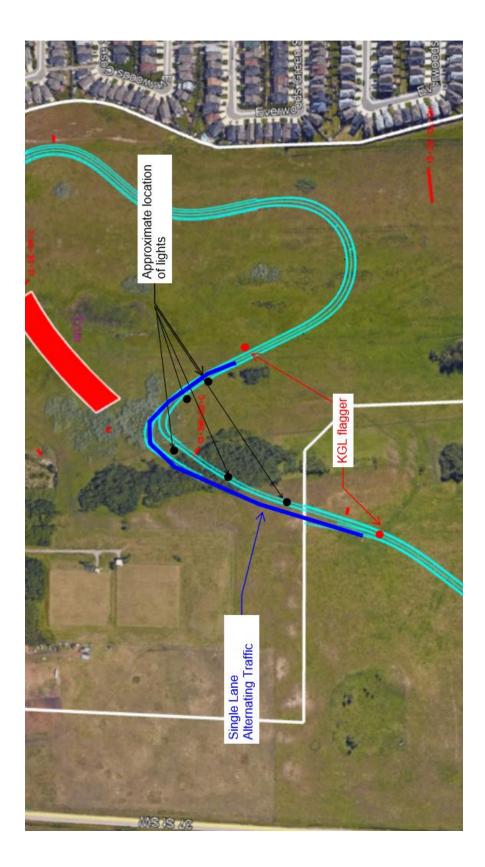

## Single Lane Traffic on 146 Ave SW near 37 St SW

Location: 146 Avenue SW near 37th St SW

**Impacts:** 

- Alternating closures of the northbound and southbound lanes of 146 Avenue
- Resulting in single lane alternating traffic

Reason: Installation of five light poles

Implementation date: Saturday, November 16, 2019

Work hours: 8:00 a.m. to 4:00 p.m.

Speed limit: 50 km/h

Other information: Traffic control personnel will be on-site.