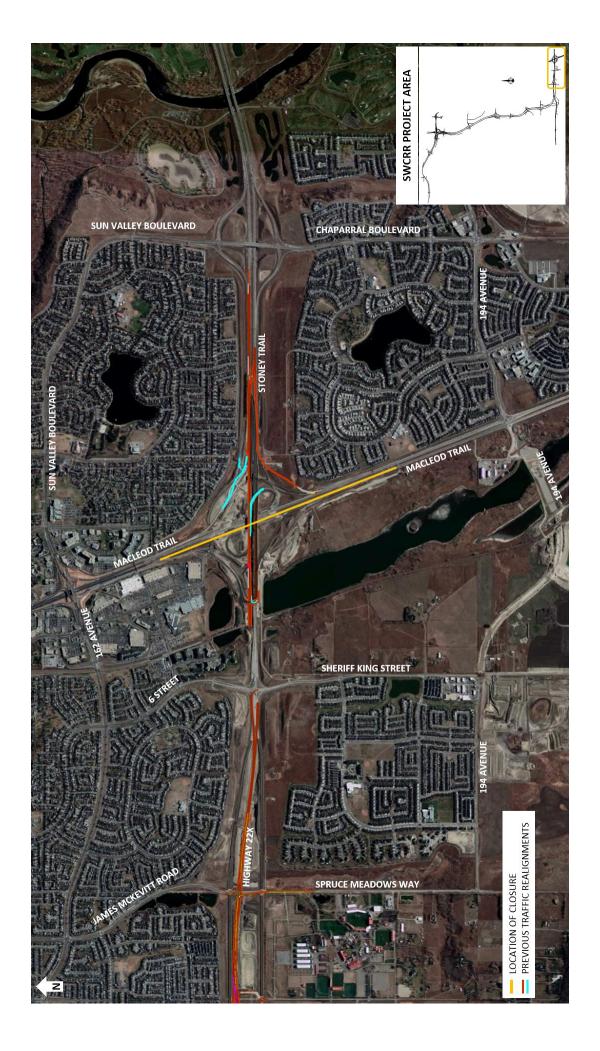

## Lane Closures on Macleod Trail at Highway 22X

Location: Northbound and southbound Macleod Trail S.E. at the interchange with Highway 22X

## **Impacts:**

• Tuesday, October 29, 2019

o Closure of the right southbound lane of Macleod Trail

• Wednesday, October 30, 2019

o Closure of the left southbound lane of Macleod Trail

Closure of the left northbound lane of Macleod Trail

Reason: Work on bridge decks

Start date: Thursday, October 24, 2019

Completion date: Wednesday, October 30, 2019

Work hours: 9:00 a.m. to 3:00 p.m.

**Speed limit:** 50 km/h from 70 km/h

Other information: N/A