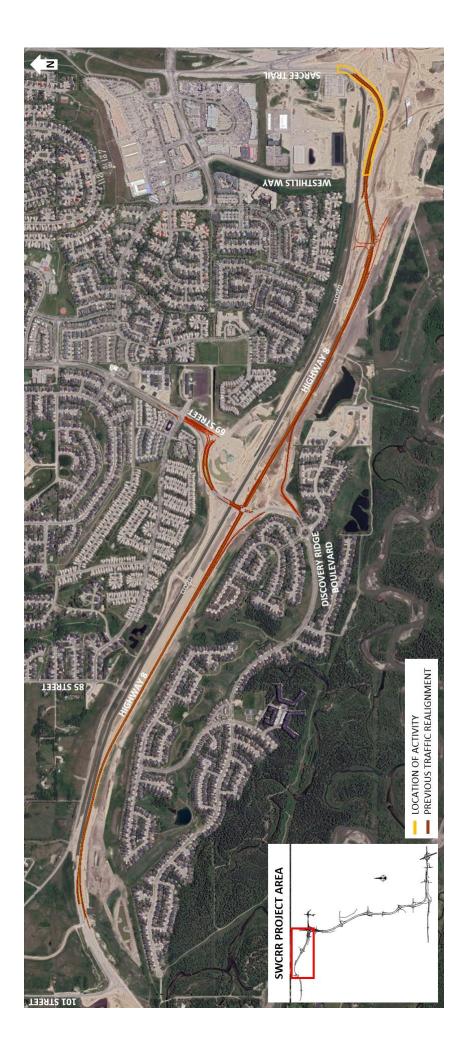

## Lane Closure on Eastbound Highway 8 near Westhills Way

Location: Eastbound Highway 8 between Westhills Way and Sarcee Trail S.W.

Impacts: Closure of the right eastbound lane on Highway 8

Reason: Haul trucks entering Highway 8 and structural work near the new bridge

Start date: Thursday, September 5, 2019

Completion date: Saturday, November 30, 2019

Work hours: 24-hours a day until completion

Speed limit: 50 km/h from 60 km/h

Other information: N/A

For your safety, please obey all construction signs when travelling through the area. KGL would like to thank you for your patience during this period of construction.