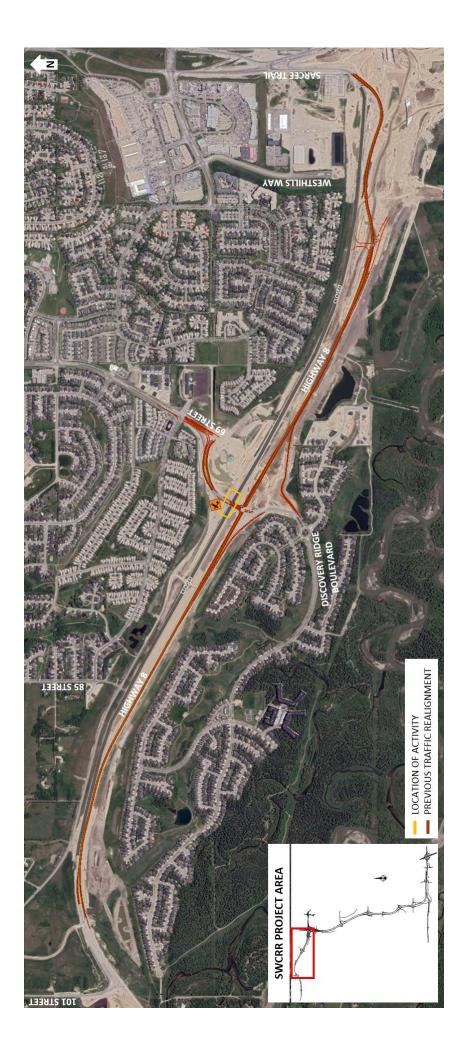

## Traffic Control on Southbound 69 Street near Highway 8

Location: 69 Street S.W., immediately north of Highway 8

### **Impacts:**

- Traffic control personnel directing southbound vehicles
- Haul trucks turning across southbound 69 Street, resulting in periodic stoppages of traffic
- Lane closure on southbound 69 Street