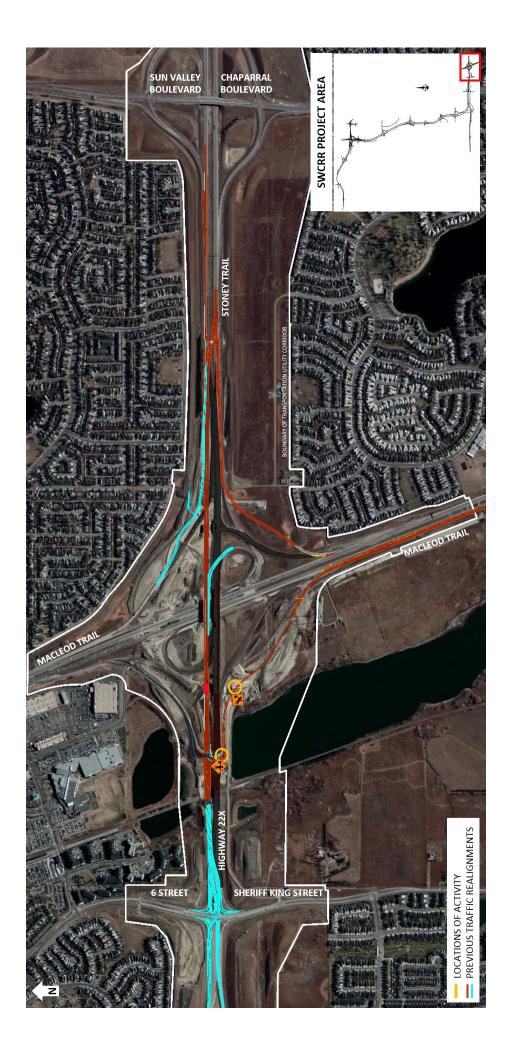

## **Traffic Control on Ramp to Southbound Macleod Trail**

Location: Ramp from Highway 22X to southbound Macleod Trail S.E.

### **Impacts:**

Traffic control personnel directing vehicles

Haul trucks crossing the ramp at two locations, resulting in periodic stoppages of traffic

Reason: Construction of the ultimate eastbound lanes

Start date: Sunday, September 1, 2019

Completion date: Friday, October 20, 2019

#### **Work hours:**

• Weekdays and Saturdays from 7:00 a.m. to 6:00 p.m.

• Sundays from 9:00 a.m. to 6:00 p.m.

Speed limit: 50 km/h

Other information: N/A

For your safety, please obey all construction signs and traffic control personnel when travelling through the