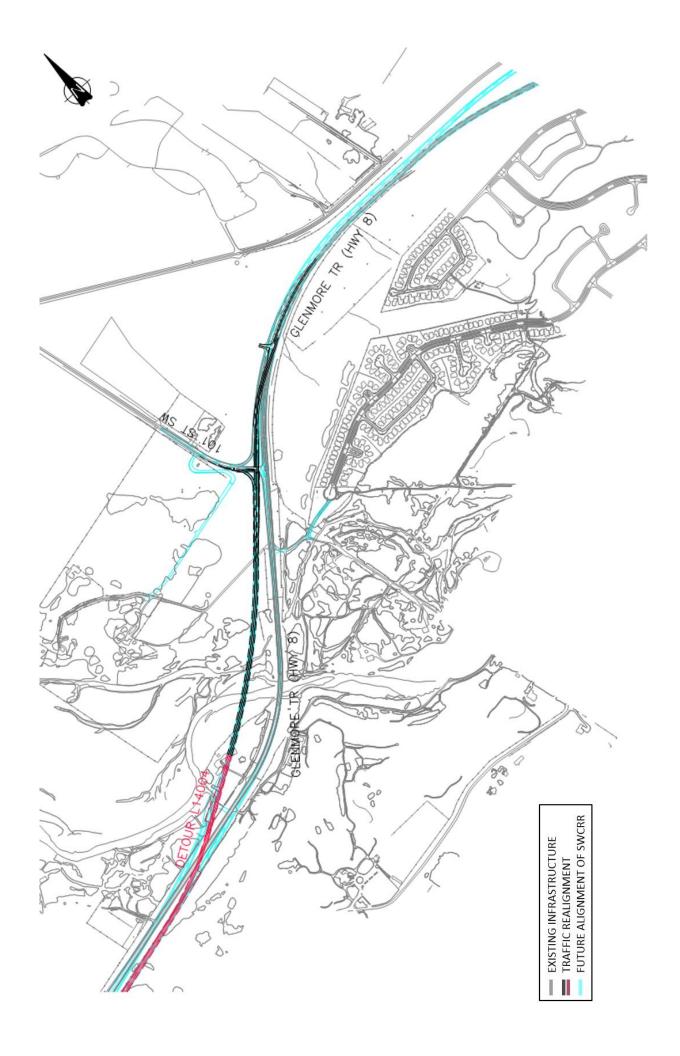

## **Traffic Realignment on Highway 8**

Location: Highway 8 from 101 Street to Elbow Valley

## **Impacts:**

- Realignment of eastbound and westbound Highway 8 onto new road and across the new bridge over the Elbow River
- Change to the configuration of the intersection at 101 Street S.W.
- Permanent closure of access to 101 Street south of Highway 8
  - o Detour of traffic to Discovery Ridge Boulevard

Reason: Shifting traffic onto new road to open additional areas for construction

Implementation date: Wednesday, October 30, 2019

Speed limit: 60 km/h

Other information: N/A

For your safety, please obey all construction signs when travelling through the area. KGL would like to thank you for your cooperation during this period of construction.